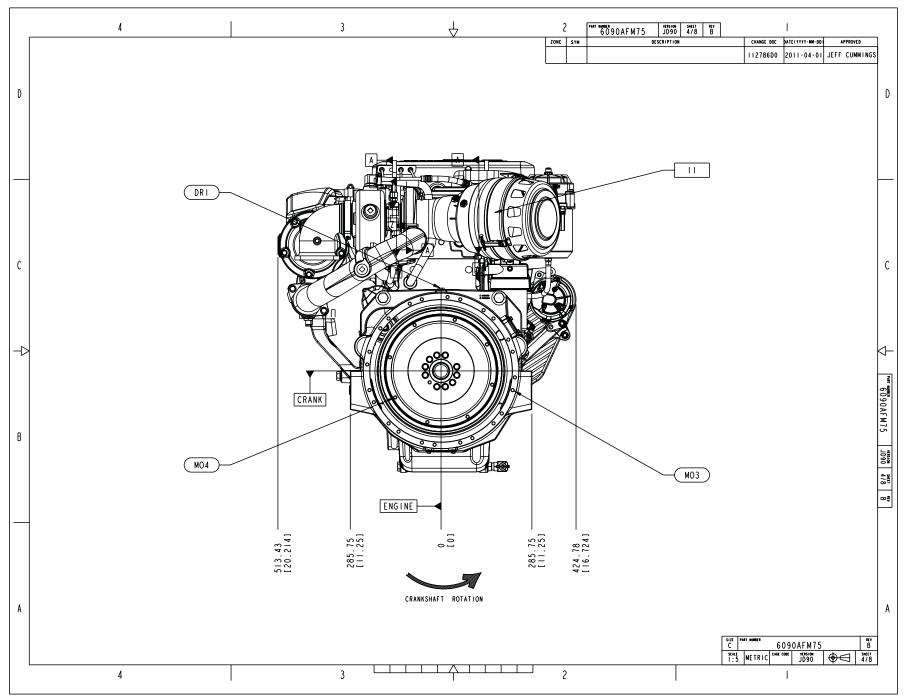

|              | ,                              | I                                     |                                                                                                                                                                                                                                                                                                                                                                                                                                                                                                                                                                                                                                                                                                                                                                                                                                                                                                                                                                                                                                                                                                                                                                                                                                                                                                                                                                                                                                                                                                                                                                                                                                                                                                                                                                                                                                                                                                                                                                                                                                                                                                                               |            |
|--------------|--------------------------------|---------------------------------------|-------------------------------------------------------------------------------------------------------------------------------------------------------------------------------------------------------------------------------------------------------------------------------------------------------------------------------------------------------------------------------------------------------------------------------------------------------------------------------------------------------------------------------------------------------------------------------------------------------------------------------------------------------------------------------------------------------------------------------------------------------------------------------------------------------------------------------------------------------------------------------------------------------------------------------------------------------------------------------------------------------------------------------------------------------------------------------------------------------------------------------------------------------------------------------------------------------------------------------------------------------------------------------------------------------------------------------------------------------------------------------------------------------------------------------------------------------------------------------------------------------------------------------------------------------------------------------------------------------------------------------------------------------------------------------------------------------------------------------------------------------------------------------------------------------------------------------------------------------------------------------------------------------------------------------------------------------------------------------------------------------------------------------------------------------------------------------------------------------------------------------|------------|
|              | 4                              |                                       |                                                                                                                                                                                                                                                                                                                                                                                                                                                                                                                                                                                                                                                                                                                                                                                                                                                                                                                                                                                                                                                                                                                                                                                                                                                                                                                                                                                                                                                                                                                                                                                                                                                                                                                                                                                                                                                                                                                                                                                                                                                                                                                               | ,          |
| l Ir         | OPTIONS SHOWN                  |                                       | ZONE STM DESCRIPTION CHARGE DOC DATEITITY-MM-DDJ APPROVED                                                                                                                                                                                                                                                                                                                                                                                                                                                                                                                                                                                                                                                                                                                                                                                                                                                                                                                                                                                                                                                                                                                                                                                                                                                                                                                                                                                                                                                                                                                                                                                                                                                                                                                                                                                                                                                                                                                                                                                                                                                                     | l          |
| ⊢            |                                |                                       | FOR CENTER-OF-GRAVITY INFORMATION, II278600 2011-04-01 JEFF CUMMINGS                                                                                                                                                                                                                                                                                                                                                                                                                                                                                                                                                                                                                                                                                                                                                                                                                                                                                                                                                                                                                                                                                                                                                                                                                                                                                                                                                                                                                                                                                                                                                                                                                                                                                                                                                                                                                                                                                                                                                                                                                                                          |            |
| ⊢            | OPTION                         | GROUP NAME                            |                                                                                                                                                                                                                                                                                                                                                                                                                                                                                                                                                                                                                                                                                                                                                                                                                                                                                                                                                                                                                                                                                                                                                                                                                                                                                                                                                                                                                                                                                                                                                                                                                                                                                                                                                                                                                                                                                                                                                                                                                                                                                                                               |            |
| D H          | 1107_RE525694                  | ROCKER ARM COVER                      |                                                                                                                                                                                                                                                                                                                                                                                                                                                                                                                                                                                                                                                                                                                                                                                                                                                                                                                                                                                                                                                                                                                                                                                                                                                                                                                                                                                                                                                                                                                                                                                                                                                                                                                                                                                                                                                                                                                                                                                                                                                                                                                               | D          |
| Ī            | 1350_RE534849                  | CRANKSHAFT PULLEY AND DAMPER          |                                                                                                                                                                                                                                                                                                                                                                                                                                                                                                                                                                                                                                                                                                                                                                                                                                                                                                                                                                                                                                                                                                                                                                                                                                                                                                                                                                                                                                                                                                                                                                                                                                                                                                                                                                                                                                                                                                                                                                                                                                                                                                                               |            |
| ┣            | 1425_RE533284                  | SAE #2 FLYWHEEL HOUSING               |                                                                                                                                                                                                                                                                                                                                                                                                                                                                                                                                                                                                                                                                                                                                                                                                                                                                                                                                                                                                                                                                                                                                                                                                                                                                                                                                                                                                                                                                                                                                                                                                                                                                                                                                                                                                                                                                                                                                                                                                                                                                                                                               | l I        |
| ⊢            | 1524_RE533285                  | FLYWHEEL - II.5IN OC CLUTCH           |                                                                                                                                                                                                                                                                                                                                                                                                                                                                                                                                                                                                                                                                                                                                                                                                                                                                                                                                                                                                                                                                                                                                                                                                                                                                                                                                                                                                                                                                                                                                                                                                                                                                                                                                                                                                                                                                                                                                                                                                                                                                                                                               |            |
| ⊢            | 1601_RE523113                  |                                       |                                                                                                                                                                                                                                                                                                                                                                                                                                                                                                                                                                                                                                                                                                                                                                                                                                                                                                                                                                                                                                                                                                                                                                                                                                                                                                                                                                                                                                                                                                                                                                                                                                                                                                                                                                                                                                                                                                                                                                                                                                                                                                                               |            |
| ╟            | 1712_RE542423                  |                                       |                                                                                                                                                                                                                                                                                                                                                                                                                                                                                                                                                                                                                                                                                                                                                                                                                                                                                                                                                                                                                                                                                                                                                                                                                                                                                                                                                                                                                                                                                                                                                                                                                                                                                                                                                                                                                                                                                                                                                                                                                                                                                                                               |            |
| $\square$    | 1802_RE542414                  | AIR CLEANER                           |                                                                                                                                                                                                                                                                                                                                                                                                                                                                                                                                                                                                                                                                                                                                                                                                                                                                                                                                                                                                                                                                                                                                                                                                                                                                                                                                                                                                                                                                                                                                                                                                                                                                                                                                                                                                                                                                                                                                                                                                                                                                                                                               |            |
| ┣            | 1932_RE538014                  | OIL PAN                               |                                                                                                                                                                                                                                                                                                                                                                                                                                                                                                                                                                                                                                                                                                                                                                                                                                                                                                                                                                                                                                                                                                                                                                                                                                                                                                                                                                                                                                                                                                                                                                                                                                                                                                                                                                                                                                                                                                                                                                                                                                                                                                                               |            |
| ╟            | 2001_RE523116                  | WATER PUMP                            |                                                                                                                                                                                                                                                                                                                                                                                                                                                                                                                                                                                                                                                                                                                                                                                                                                                                                                                                                                                                                                                                                                                                                                                                                                                                                                                                                                                                                                                                                                                                                                                                                                                                                                                                                                                                                                                                                                                                                                                                                                                                                                                               |            |
| ╟            | 2113_RE544245                  | THERMOSTAT COVER                      |                                                                                                                                                                                                                                                                                                                                                                                                                                                                                                                                                                                                                                                                                                                                                                                                                                                                                                                                                                                                                                                                                                                                                                                                                                                                                                                                                                                                                                                                                                                                                                                                                                                                                                                                                                                                                                                                                                                                                                                                                                                                                                                               | l          |
| ╟            | 2201M_RE522968                 | THERMOSTAT                            |                                                                                                                                                                                                                                                                                                                                                                                                                                                                                                                                                                                                                                                                                                                                                                                                                                                                                                                                                                                                                                                                                                                                                                                                                                                                                                                                                                                                                                                                                                                                                                                                                                                                                                                                                                                                                                                                                                                                                                                                                                                                                                                               | l l        |
| ╟            | 23GA_RE 525546                 |                                       |                                                                                                                                                                                                                                                                                                                                                                                                                                                                                                                                                                                                                                                                                                                                                                                                                                                                                                                                                                                                                                                                                                                                                                                                                                                                                                                                                                                                                                                                                                                                                                                                                                                                                                                                                                                                                                                                                                                                                                                                                                                                                                                               | ĺ          |
| c            | 2445_RE534854                  | BELT AND BELT GUARD                   |                                                                                                                                                                                                                                                                                                                                                                                                                                                                                                                                                                                                                                                                                                                                                                                                                                                                                                                                                                                                                                                                                                                                                                                                                                                                                                                                                                                                                                                                                                                                                                                                                                                                                                                                                                                                                                                                                                                                                                                                                                                                                                                               | С          |
| Υŀ           | 2702_RE542563                  | HEAT EXCHANGER                        |                                                                                                                                                                                                                                                                                                                                                                                                                                                                                                                                                                                                                                                                                                                                                                                                                                                                                                                                                                                                                                                                                                                                                                                                                                                                                                                                                                                                                                                                                                                                                                                                                                                                                                                                                                                                                                                                                                                                                                                                                                                                                                                               |            |
| ⊢            | 2821_RE539831                  | EXHAUST MANIFOLD                      |                                                                                                                                                                                                                                                                                                                                                                                                                                                                                                                                                                                                                                                                                                                                                                                                                                                                                                                                                                                                                                                                                                                                                                                                                                                                                                                                                                                                                                                                                                                                                                                                                                                                                                                                                                                                                                                                                                                                                                                                                                                                                                                               |            |
| ⊢            | 2910_RE534857                  | VENT SYSTEM                           |                                                                                                                                                                                                                                                                                                                                                                                                                                                                                                                                                                                                                                                                                                                                                                                                                                                                                                                                                                                                                                                                                                                                                                                                                                                                                                                                                                                                                                                                                                                                                                                                                                                                                                                                                                                                                                                                                                                                                                                                                                                                                                                               |            |
| ┣            | 3001_RE523123                  | STARTING MOTOR - DENSO R4.0 12V       |                                                                                                                                                                                                                                                                                                                                                                                                                                                                                                                                                                                                                                                                                                                                                                                                                                                                                                                                                                                                                                                                                                                                                                                                                                                                                                                                                                                                                                                                                                                                                                                                                                                                                                                                                                                                                                                                                                                                                                                                                                                                                                                               |            |
| ┣            | 3124_RE534950                  | ALTERNATOR 12 VOLT, 140 AMP DENSO     |                                                                                                                                                                                                                                                                                                                                                                                                                                                                                                                                                                                                                                                                                                                                                                                                                                                                                                                                                                                                                                                                                                                                                                                                                                                                                                                                                                                                                                                                                                                                                                                                                                                                                                                                                                                                                                                                                                                                                                                                                                                                                                                               |            |
| $\mathbb{A}$ | 3514_RE534858                  | FUEL FILTER                           |                                                                                                                                                                                                                                                                                                                                                                                                                                                                                                                                                                                                                                                                                                                                                                                                                                                                                                                                                                                                                                                                                                                                                                                                                                                                                                                                                                                                                                                                                                                                                                                                                                                                                                                                                                                                                                                                                                                                                                                                                                                                                                                               |            |
| 귀            | 3922_RE544246                  | THERMOSTAT HOUSING                    |                                                                                                                                                                                                                                                                                                                                                                                                                                                                                                                                                                                                                                                                                                                                                                                                                                                                                                                                                                                                                                                                                                                                                                                                                                                                                                                                                                                                                                                                                                                                                                                                                                                                                                                                                                                                                                                                                                                                                                                                                                                                                                                               | <b>⋈</b> – |
| ╟            | 4029_RE535378                  |                                       |                                                                                                                                                                                                                                                                                                                                                                                                                                                                                                                                                                                                                                                                                                                                                                                                                                                                                                                                                                                                                                                                                                                                                                                                                                                                                                                                                                                                                                                                                                                                                                                                                                                                                                                                                                                                                                                                                                                                                                                                                                                                                                                               | L          |
| ┣            | 4609_RE541189                  | CYLINDER BLOCK                        |                                                                                                                                                                                                                                                                                                                                                                                                                                                                                                                                                                                                                                                                                                                                                                                                                                                                                                                                                                                                                                                                                                                                                                                                                                                                                                                                                                                                                                                                                                                                                                                                                                                                                                                                                                                                                                                                                                                                                                                                                                                                                                                               | 5          |
| ⊩            | 4705_RE542752                  | CRANKSHAFT                            |                                                                                                                                                                                                                                                                                                                                                                                                                                                                                                                                                                                                                                                                                                                                                                                                                                                                                                                                                                                                                                                                                                                                                                                                                                                                                                                                                                                                                                                                                                                                                                                                                                                                                                                                                                                                                                                                                                                                                                                                                                                                                                                               | 090        |
| ⊩            | 4804_RE541596                  | CONNECTING RODS AND PISTONS           |                                                                                                                                                                                                                                                                                                                                                                                                                                                                                                                                                                                                                                                                                                                                                                                                                                                                                                                                                                                                                                                                                                                                                                                                                                                                                                                                                                                                                                                                                                                                                                                                                                                                                                                                                                                                                                                                                                                                                                                                                                                                                                                               | 6090AFM75  |
| ⊩            | 4903_RE533305<br>5003_RE543185 | VALVE ACTUATING MECHANISM<br>OIL PUMP | ORIGIN - CENTERLINE OF                                                                                                                                                                                                                                                                                                                                                                                                                                                                                                                                                                                                                                                                                                                                                                                                                                                                                                                                                                                                                                                                                                                                                                                                                                                                                                                                                                                                                                                                                                                                                                                                                                                                                                                                                                                                                                                                                                                                                                                                                                                                                                        | M 7 5      |
| ₿╟           |                                |                                       | CRANKSHAFT AT REAR FACE OF BLOCK                                                                                                                                                                                                                                                                                                                                                                                                                                                                                                                                                                                                                                                                                                                                                                                                                                                                                                                                                                                                                                                                                                                                                                                                                                                                                                                                                                                                                                                                                                                                                                                                                                                                                                                                                                                                                                                                                                                                                                                                                                                                                              |            |
| ╟            | 5101_RE523134                  | CYLINDER HEAD                         |                                                                                                                                                                                                                                                                                                                                                                                                                                                                                                                                                                                                                                                                                                                                                                                                                                                                                                                                                                                                                                                                                                                                                                                                                                                                                                                                                                                                                                                                                                                                                                                                                                                                                                                                                                                                                                                                                                                                                                                                                                                                                                                               | JD90       |
| ╟            | 5204_RE523135<br>5498_RE535443 | AUX DRIVE<br>AIR INTAKE TURBO         |                                                                                                                                                                                                                                                                                                                                                                                                                                                                                                                                                                                                                                                                                                                                                                                                                                                                                                                                                                                                                                                                                                                                                                                                                                                                                                                                                                                                                                                                                                                                                                                                                                                                                                                                                                                                                                                                                                                                                                                                                                                                                                                               |            |
| ╟            | 5498_RE535443                  | SHIPPING STAND                        |                                                                                                                                                                                                                                                                                                                                                                                                                                                                                                                                                                                                                                                                                                                                                                                                                                                                                                                                                                                                                                                                                                                                                                                                                                                                                                                                                                                                                                                                                                                                                                                                                                                                                                                                                                                                                                                                                                                                                                                                                                                                                                                               | 8/1<br> /8 |
| ╟            | 5611_RE535862                  | PAINT                                 |                                                                                                                                                                                                                                                                                                                                                                                                                                                                                                                                                                                                                                                                                                                                                                                                                                                                                                                                                                                                                                                                                                                                                                                                                                                                                                                                                                                                                                                                                                                                                                                                                                                                                                                                                                                                                                                                                                                                                                                                                                                                                                                               | 요주         |
| ╟            | 5711_RE534864                  | WATER PUMP INLET                      |                                                                                                                                                                                                                                                                                                                                                                                                                                                                                                                                                                                                                                                                                                                                                                                                                                                                                                                                                                                                                                                                                                                                                                                                                                                                                                                                                                                                                                                                                                                                                                                                                                                                                                                                                                                                                                                                                                                                                                                                                                                                                                                               | $\vdash$   |
| -+           | 5937_RE542415                  | OIL COOLER AND FILTER                 |                                                                                                                                                                                                                                                                                                                                                                                                                                                                                                                                                                                                                                                                                                                                                                                                                                                                                                                                                                                                                                                                                                                                                                                                                                                                                                                                                                                                                                                                                                                                                                                                                                                                                                                                                                                                                                                                                                                                                                                                                                                                                                                               | l l        |
| ╟            | 6220_RE534955                  | ALTERNATOR MOUNTING                   |                                                                                                                                                                                                                                                                                                                                                                                                                                                                                                                                                                                                                                                                                                                                                                                                                                                                                                                                                                                                                                                                                                                                                                                                                                                                                                                                                                                                                                                                                                                                                                                                                                                                                                                                                                                                                                                                                                                                                                                                                                                                                                                               | l l        |
| ╟            | 6410_RE544309                  | EXHAUST ELBOW                         |                                                                                                                                                                                                                                                                                                                                                                                                                                                                                                                                                                                                                                                                                                                                                                                                                                                                                                                                                                                                                                                                                                                                                                                                                                                                                                                                                                                                                                                                                                                                                                                                                                                                                                                                                                                                                                                                                                                                                                                                                                                                                                                               | l l        |
| ╟            | 6556_RE538657                  | TURBOCHARGER                          | 5 10                                                                                                                                                                                                                                                                                                                                                                                                                                                                                                                                                                                                                                                                                                                                                                                                                                                                                                                                                                                                                                                                                                                                                                                                                                                                                                                                                                                                                                                                                                                                                                                                                                                                                                                                                                                                                                                                                                                                                                                                                                                                                                                          | l l        |
| ╟            | 6902_RE527947                  | SERIAL NUMBER PLATE                   |                                                                                                                                                                                                                                                                                                                                                                                                                                                                                                                                                                                                                                                                                                                                                                                                                                                                                                                                                                                                                                                                                                                                                                                                                                                                                                                                                                                                                                                                                                                                                                                                                                                                                                                                                                                                                                                                                                                                                                                                                                                                                                                               | ł          |
| ╟            | 7706_RE541402                  | TIMING GEAR COVER                     | IN Unattoristica use properties Lange properties to deter a constant to provide the main to be the a constant to the second the main the second to be the a constant to be the a |            |
| A            | 8425_RE534869                  | WIRING HARNESS                        | 1 SEE DETAILS IMAGE DIESEL ENGINE 6090AFM75 STA                                                                                                                                                                                                                                                                                                                                                                                                                                                                                                                                                                                                                                                                                                                                                                                                                                                                                                                                                                                                                                                                                                                                                                                                                                                                                                                                                                                                                                                                                                                                                                                                                                                                                                                                                                                                                                                                                                                                                                                                                                                                               | A          |
| ╟            | 9806_RE535324                  | LIFT STRAP                            | L25 250 OEM MARINE Configuration                                                                                                                                                                                                                                                                                                                                                                                                                                                                                                                                                                                                                                                                                                                                                                                                                                                                                                                                                                                                                                                                                                                                                                                                                                                                                                                                                                                                                                                                                                                                                                                                                                                                                                                                                                                                                                                                                                                                                                                                                                                                                              |            |
| IL IL        |                                |                                       | J DEERE & COMPANY JOBO                                                                                                                                                                                                                                                                                                                                                                                                                                                                                                                                                                                                                                                                                                                                                                                                                                                                                                                                                                                                                                                                                                                                                                                                                                                                                                                                                                                                                                                                                                                                                                                                                                                                                                                                                                                                                                                                                                                                                                                                                                                                                                        |            |
|              |                                |                                       |                                                                                                                                                                                                                                                                                                                                                                                                                                                                                                                                                                                                                                                                                                                                                                                                                                                                                                                                                                                                                                                                                                                                                                                                                                                                                                                                                                                                                                                                                                                                                                                                                                                                                                                                                                                                                                                                                                                                                                                                                                                                                                                               |            |
| L            |                                | 1                                     |                                                                                                                                                                                                                                                                                                                                                                                                                                                                                                                                                                                                                                                                                                                                                                                                                                                                                                                                                                                                                                                                                                                                                                                                                                                                                                                                                                                                                                                                                                                                                                                                                                                                                                                                                                                                                                                                                                                                                                                                                                                                                                                               | i .        |
|              | 4                              | 1                                     | 3 2 Pending B.4 B.5 Pending                                                                                                                                                                                                                                                                                                                                                                                                                                                                                                                                                                                                                                                                                                                                                                                                                                                                                                                                                                                                                                                                                                                                                                                                                                                                                                                                                                                                                                                                                                                                                                                                                                                                                                                                                                                                                                                                                                                                                                                                                                                                                                   |            |
|              |                                |                                       |                                                                                                                                                                                                                                                                                                                                                                                                                                                                                                                                                                                                                                                                                                                                                                                                                                                                                                                                                                                                                                                                                                                                                                                                                                                                                                                                                                                                                                                                                                                                                                                                                                                                                                                                                                                                                                                                                                                                                                                                                                                                                                                               |            |