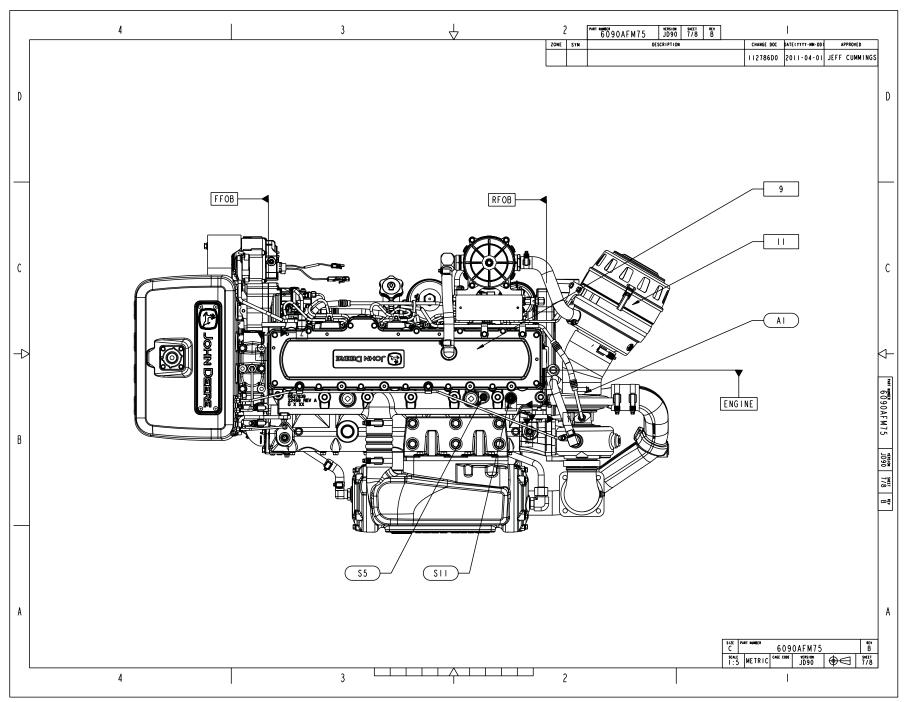

|              | ,                              | I                                     |                                                                                                                                                                                                                                                                                                                                                                                                                                                                                                                                                                                                                                                                                                                                                                                                                                                                                                                                                                                                                                                                                                                                                                                                                                                                                                                                                                                                                                                                                                                                                                                                                                                                                                                                                                                                                                                                                                                                                                                                                                                                                                                               |            |
|--------------|--------------------------------|---------------------------------------|-------------------------------------------------------------------------------------------------------------------------------------------------------------------------------------------------------------------------------------------------------------------------------------------------------------------------------------------------------------------------------------------------------------------------------------------------------------------------------------------------------------------------------------------------------------------------------------------------------------------------------------------------------------------------------------------------------------------------------------------------------------------------------------------------------------------------------------------------------------------------------------------------------------------------------------------------------------------------------------------------------------------------------------------------------------------------------------------------------------------------------------------------------------------------------------------------------------------------------------------------------------------------------------------------------------------------------------------------------------------------------------------------------------------------------------------------------------------------------------------------------------------------------------------------------------------------------------------------------------------------------------------------------------------------------------------------------------------------------------------------------------------------------------------------------------------------------------------------------------------------------------------------------------------------------------------------------------------------------------------------------------------------------------------------------------------------------------------------------------------------------|------------|
|              | 4                              |                                       |                                                                                                                                                                                                                                                                                                                                                                                                                                                                                                                                                                                                                                                                                                                                                                                                                                                                                                                                                                                                                                                                                                                                                                                                                                                                                                                                                                                                                                                                                                                                                                                                                                                                                                                                                                                                                                                                                                                                                                                                                                                                                                                               | ,          |
| l Ir         | OPTIONS SHOWN                  |                                       | ZONE STM DESCRIPTION CHARGE DOC DATEITITY-MM-DDJ APPROVED                                                                                                                                                                                                                                                                                                                                                                                                                                                                                                                                                                                                                                                                                                                                                                                                                                                                                                                                                                                                                                                                                                                                                                                                                                                                                                                                                                                                                                                                                                                                                                                                                                                                                                                                                                                                                                                                                                                                                                                                                                                                     | l          |
| ⊢            |                                |                                       | FOR CENTER-OF-GRAVITY INFORMATION, II278600 2011-04-01 JEFF CUMMINGS                                                                                                                                                                                                                                                                                                                                                                                                                                                                                                                                                                                                                                                                                                                                                                                                                                                                                                                                                                                                                                                                                                                                                                                                                                                                                                                                                                                                                                                                                                                                                                                                                                                                                                                                                                                                                                                                                                                                                                                                                                                          |            |
| ⊢            | OPTION                         | GROUP NAME                            |                                                                                                                                                                                                                                                                                                                                                                                                                                                                                                                                                                                                                                                                                                                                                                                                                                                                                                                                                                                                                                                                                                                                                                                                                                                                                                                                                                                                                                                                                                                                                                                                                                                                                                                                                                                                                                                                                                                                                                                                                                                                                                                               |            |
| D H          | 1107_RE525694                  | ROCKER ARM COVER                      |                                                                                                                                                                                                                                                                                                                                                                                                                                                                                                                                                                                                                                                                                                                                                                                                                                                                                                                                                                                                                                                                                                                                                                                                                                                                                                                                                                                                                                                                                                                                                                                                                                                                                                                                                                                                                                                                                                                                                                                                                                                                                                                               | D          |
| Ī            | 1350_RE534849                  | CRANKSHAFT PULLEY AND DAMPER          |                                                                                                                                                                                                                                                                                                                                                                                                                                                                                                                                                                                                                                                                                                                                                                                                                                                                                                                                                                                                                                                                                                                                                                                                                                                                                                                                                                                                                                                                                                                                                                                                                                                                                                                                                                                                                                                                                                                                                                                                                                                                                                                               |            |
| ┣            | 1425_RE533284                  | SAE #2 FLYWHEEL HOUSING               |                                                                                                                                                                                                                                                                                                                                                                                                                                                                                                                                                                                                                                                                                                                                                                                                                                                                                                                                                                                                                                                                                                                                                                                                                                                                                                                                                                                                                                                                                                                                                                                                                                                                                                                                                                                                                                                                                                                                                                                                                                                                                                                               | l I        |
| ⊢            | 1524_RE533285                  | FLYWHEEL - II.5IN OC CLUTCH           |                                                                                                                                                                                                                                                                                                                                                                                                                                                                                                                                                                                                                                                                                                                                                                                                                                                                                                                                                                                                                                                                                                                                                                                                                                                                                                                                                                                                                                                                                                                                                                                                                                                                                                                                                                                                                                                                                                                                                                                                                                                                                                                               |            |
| ⊢            | 1601_RE523113                  |                                       |                                                                                                                                                                                                                                                                                                                                                                                                                                                                                                                                                                                                                                                                                                                                                                                                                                                                                                                                                                                                                                                                                                                                                                                                                                                                                                                                                                                                                                                                                                                                                                                                                                                                                                                                                                                                                                                                                                                                                                                                                                                                                                                               |            |
| ╟            | 1712_RE542423                  |                                       |                                                                                                                                                                                                                                                                                                                                                                                                                                                                                                                                                                                                                                                                                                                                                                                                                                                                                                                                                                                                                                                                                                                                                                                                                                                                                                                                                                                                                                                                                                                                                                                                                                                                                                                                                                                                                                                                                                                                                                                                                                                                                                                               |            |
| $\square$    | 1802_RE542414                  | AIR CLEANER                           |                                                                                                                                                                                                                                                                                                                                                                                                                                                                                                                                                                                                                                                                                                                                                                                                                                                                                                                                                                                                                                                                                                                                                                                                                                                                                                                                                                                                                                                                                                                                                                                                                                                                                                                                                                                                                                                                                                                                                                                                                                                                                                                               |            |
| ┣            | 1932_RE538014                  | OIL PAN                               |                                                                                                                                                                                                                                                                                                                                                                                                                                                                                                                                                                                                                                                                                                                                                                                                                                                                                                                                                                                                                                                                                                                                                                                                                                                                                                                                                                                                                                                                                                                                                                                                                                                                                                                                                                                                                                                                                                                                                                                                                                                                                                                               |            |
| ╟            | 2001_RE523116                  | WATER PUMP                            |                                                                                                                                                                                                                                                                                                                                                                                                                                                                                                                                                                                                                                                                                                                                                                                                                                                                                                                                                                                                                                                                                                                                                                                                                                                                                                                                                                                                                                                                                                                                                                                                                                                                                                                                                                                                                                                                                                                                                                                                                                                                                                                               |            |
| ╟            | 2113_RE544245                  | THERMOSTAT COVER                      |                                                                                                                                                                                                                                                                                                                                                                                                                                                                                                                                                                                                                                                                                                                                                                                                                                                                                                                                                                                                                                                                                                                                                                                                                                                                                                                                                                                                                                                                                                                                                                                                                                                                                                                                                                                                                                                                                                                                                                                                                                                                                                                               | l          |
| ╟            | 2201M_RE522968                 | THERMOSTAT                            |                                                                                                                                                                                                                                                                                                                                                                                                                                                                                                                                                                                                                                                                                                                                                                                                                                                                                                                                                                                                                                                                                                                                                                                                                                                                                                                                                                                                                                                                                                                                                                                                                                                                                                                                                                                                                                                                                                                                                                                                                                                                                                                               | l l        |
| ╟            | 23GA_RE 525546                 |                                       |                                                                                                                                                                                                                                                                                                                                                                                                                                                                                                                                                                                                                                                                                                                                                                                                                                                                                                                                                                                                                                                                                                                                                                                                                                                                                                                                                                                                                                                                                                                                                                                                                                                                                                                                                                                                                                                                                                                                                                                                                                                                                                                               | ĺ          |
| c            | 2445_RE534854                  | BELT AND BELT GUARD                   |                                                                                                                                                                                                                                                                                                                                                                                                                                                                                                                                                                                                                                                                                                                                                                                                                                                                                                                                                                                                                                                                                                                                                                                                                                                                                                                                                                                                                                                                                                                                                                                                                                                                                                                                                                                                                                                                                                                                                                                                                                                                                                                               | С          |
| Υŀ           | 2702_RE542563                  | HEAT EXCHANGER                        |                                                                                                                                                                                                                                                                                                                                                                                                                                                                                                                                                                                                                                                                                                                                                                                                                                                                                                                                                                                                                                                                                                                                                                                                                                                                                                                                                                                                                                                                                                                                                                                                                                                                                                                                                                                                                                                                                                                                                                                                                                                                                                                               |            |
| ⊢            | 2821_RE539831                  | EXHAUST MANIFOLD                      |                                                                                                                                                                                                                                                                                                                                                                                                                                                                                                                                                                                                                                                                                                                                                                                                                                                                                                                                                                                                                                                                                                                                                                                                                                                                                                                                                                                                                                                                                                                                                                                                                                                                                                                                                                                                                                                                                                                                                                                                                                                                                                                               |            |
| ⊢            | 2910_RE534857                  | VENT SYSTEM                           |                                                                                                                                                                                                                                                                                                                                                                                                                                                                                                                                                                                                                                                                                                                                                                                                                                                                                                                                                                                                                                                                                                                                                                                                                                                                                                                                                                                                                                                                                                                                                                                                                                                                                                                                                                                                                                                                                                                                                                                                                                                                                                                               |            |
| ┣            | 3001_RE523123                  | STARTING MOTOR - DENSO R4.0 12V       |                                                                                                                                                                                                                                                                                                                                                                                                                                                                                                                                                                                                                                                                                                                                                                                                                                                                                                                                                                                                                                                                                                                                                                                                                                                                                                                                                                                                                                                                                                                                                                                                                                                                                                                                                                                                                                                                                                                                                                                                                                                                                                                               |            |
| ┣            | 3124_RE534950                  | ALTERNATOR 12 VOLT, 140 AMP DENSO     |                                                                                                                                                                                                                                                                                                                                                                                                                                                                                                                                                                                                                                                                                                                                                                                                                                                                                                                                                                                                                                                                                                                                                                                                                                                                                                                                                                                                                                                                                                                                                                                                                                                                                                                                                                                                                                                                                                                                                                                                                                                                                                                               |            |
| $\mathbb{A}$ | 3514_RE534858                  | FUEL FILTER                           |                                                                                                                                                                                                                                                                                                                                                                                                                                                                                                                                                                                                                                                                                                                                                                                                                                                                                                                                                                                                                                                                                                                                                                                                                                                                                                                                                                                                                                                                                                                                                                                                                                                                                                                                                                                                                                                                                                                                                                                                                                                                                                                               |            |
| 귀            | 3922_RE544246                  | THERMOSTAT HOUSING                    |                                                                                                                                                                                                                                                                                                                                                                                                                                                                                                                                                                                                                                                                                                                                                                                                                                                                                                                                                                                                                                                                                                                                                                                                                                                                                                                                                                                                                                                                                                                                                                                                                                                                                                                                                                                                                                                                                                                                                                                                                                                                                                                               | <b>⋈</b> – |
| ╟            | 4029_RE535378                  |                                       |                                                                                                                                                                                                                                                                                                                                                                                                                                                                                                                                                                                                                                                                                                                                                                                                                                                                                                                                                                                                                                                                                                                                                                                                                                                                                                                                                                                                                                                                                                                                                                                                                                                                                                                                                                                                                                                                                                                                                                                                                                                                                                                               | L          |
| ┣            | 4609_RE541189                  | CYLINDER BLOCK                        |                                                                                                                                                                                                                                                                                                                                                                                                                                                                                                                                                                                                                                                                                                                                                                                                                                                                                                                                                                                                                                                                                                                                                                                                                                                                                                                                                                                                                                                                                                                                                                                                                                                                                                                                                                                                                                                                                                                                                                                                                                                                                                                               | 5          |
| ⊩            | 4705_RE542752                  | CRANKSHAFT                            |                                                                                                                                                                                                                                                                                                                                                                                                                                                                                                                                                                                                                                                                                                                                                                                                                                                                                                                                                                                                                                                                                                                                                                                                                                                                                                                                                                                                                                                                                                                                                                                                                                                                                                                                                                                                                                                                                                                                                                                                                                                                                                                               | 090        |
| ⊩            | 4804_RE541596                  | CONNECTING RODS AND PISTONS           |                                                                                                                                                                                                                                                                                                                                                                                                                                                                                                                                                                                                                                                                                                                                                                                                                                                                                                                                                                                                                                                                                                                                                                                                                                                                                                                                                                                                                                                                                                                                                                                                                                                                                                                                                                                                                                                                                                                                                                                                                                                                                                                               | 6090AFM75  |
| ⊩            | 4903_RE533305<br>5003_RE543185 | VALVE ACTUATING MECHANISM<br>OIL PUMP | ORIGIN - CENTERLINE OF                                                                                                                                                                                                                                                                                                                                                                                                                                                                                                                                                                                                                                                                                                                                                                                                                                                                                                                                                                                                                                                                                                                                                                                                                                                                                                                                                                                                                                                                                                                                                                                                                                                                                                                                                                                                                                                                                                                                                                                                                                                                                                        | M 7 5      |
| ₿╟           |                                |                                       | CRANKSHAFT AT REAR FACE OF BLOCK                                                                                                                                                                                                                                                                                                                                                                                                                                                                                                                                                                                                                                                                                                                                                                                                                                                                                                                                                                                                                                                                                                                                                                                                                                                                                                                                                                                                                                                                                                                                                                                                                                                                                                                                                                                                                                                                                                                                                                                                                                                                                              |            |
| ╟            | 5101_RE523134                  | CYLINDER HEAD                         |                                                                                                                                                                                                                                                                                                                                                                                                                                                                                                                                                                                                                                                                                                                                                                                                                                                                                                                                                                                                                                                                                                                                                                                                                                                                                                                                                                                                                                                                                                                                                                                                                                                                                                                                                                                                                                                                                                                                                                                                                                                                                                                               | JD90       |
| ╟            | 5204_RE523135<br>5498_RE535443 | AUX DRIVE<br>AIR INTAKE TURBO         |                                                                                                                                                                                                                                                                                                                                                                                                                                                                                                                                                                                                                                                                                                                                                                                                                                                                                                                                                                                                                                                                                                                                                                                                                                                                                                                                                                                                                                                                                                                                                                                                                                                                                                                                                                                                                                                                                                                                                                                                                                                                                                                               |            |
| ╟            | 5498_RE535443                  | SHIPPING STAND                        |                                                                                                                                                                                                                                                                                                                                                                                                                                                                                                                                                                                                                                                                                                                                                                                                                                                                                                                                                                                                                                                                                                                                                                                                                                                                                                                                                                                                                                                                                                                                                                                                                                                                                                                                                                                                                                                                                                                                                                                                                                                                                                                               | 8/1<br> /8 |
| ╟            | 5611_RE535862                  | PAINT                                 |                                                                                                                                                                                                                                                                                                                                                                                                                                                                                                                                                                                                                                                                                                                                                                                                                                                                                                                                                                                                                                                                                                                                                                                                                                                                                                                                                                                                                                                                                                                                                                                                                                                                                                                                                                                                                                                                                                                                                                                                                                                                                                                               | 요주         |
| ╟            | 5711_RE534864                  | WATER PUMP INLET                      |                                                                                                                                                                                                                                                                                                                                                                                                                                                                                                                                                                                                                                                                                                                                                                                                                                                                                                                                                                                                                                                                                                                                                                                                                                                                                                                                                                                                                                                                                                                                                                                                                                                                                                                                                                                                                                                                                                                                                                                                                                                                                                                               | $\vdash$   |
| -+           | 5937_RE542415                  | OIL COOLER AND FILTER                 |                                                                                                                                                                                                                                                                                                                                                                                                                                                                                                                                                                                                                                                                                                                                                                                                                                                                                                                                                                                                                                                                                                                                                                                                                                                                                                                                                                                                                                                                                                                                                                                                                                                                                                                                                                                                                                                                                                                                                                                                                                                                                                                               | l l        |
| ╟            | 6220_RE534955                  | ALTERNATOR MOUNTING                   |                                                                                                                                                                                                                                                                                                                                                                                                                                                                                                                                                                                                                                                                                                                                                                                                                                                                                                                                                                                                                                                                                                                                                                                                                                                                                                                                                                                                                                                                                                                                                                                                                                                                                                                                                                                                                                                                                                                                                                                                                                                                                                                               | l l        |
| ╟            | 6410_RE544309                  | EXHAUST ELBOW                         |                                                                                                                                                                                                                                                                                                                                                                                                                                                                                                                                                                                                                                                                                                                                                                                                                                                                                                                                                                                                                                                                                                                                                                                                                                                                                                                                                                                                                                                                                                                                                                                                                                                                                                                                                                                                                                                                                                                                                                                                                                                                                                                               | l l        |
| ╟            | 6556_RE538657                  | TURBOCHARGER                          | 5 10                                                                                                                                                                                                                                                                                                                                                                                                                                                                                                                                                                                                                                                                                                                                                                                                                                                                                                                                                                                                                                                                                                                                                                                                                                                                                                                                                                                                                                                                                                                                                                                                                                                                                                                                                                                                                                                                                                                                                                                                                                                                                                                          | l l        |
| ╟            | 6902_RE527947                  | SERIAL NUMBER PLATE                   |                                                                                                                                                                                                                                                                                                                                                                                                                                                                                                                                                                                                                                                                                                                                                                                                                                                                                                                                                                                                                                                                                                                                                                                                                                                                                                                                                                                                                                                                                                                                                                                                                                                                                                                                                                                                                                                                                                                                                                                                                                                                                                                               | ł          |
| ╟            | 7706_RE541402                  | TIMING GEAR COVER                     | IN Unattoristica use properties Lange properties to deter a constant to provide the main to be the a constant to the second the main the second to be the a constant to be the a |            |
| A            | 8425_RE534869                  | WIRING HARNESS                        | 1 SEE DETAILS IMAGE DIESEL ENGINE 6090AFM75 STA                                                                                                                                                                                                                                                                                                                                                                                                                                                                                                                                                                                                                                                                                                                                                                                                                                                                                                                                                                                                                                                                                                                                                                                                                                                                                                                                                                                                                                                                                                                                                                                                                                                                                                                                                                                                                                                                                                                                                                                                                                                                               | A          |
| ╟            | 9806_RE535324                  | LIFT STRAP                            | L25 250 OEM MARINE Configuration                                                                                                                                                                                                                                                                                                                                                                                                                                                                                                                                                                                                                                                                                                                                                                                                                                                                                                                                                                                                                                                                                                                                                                                                                                                                                                                                                                                                                                                                                                                                                                                                                                                                                                                                                                                                                                                                                                                                                                                                                                                                                              |            |
| IL IL        |                                |                                       | J DEERE & COMPANY JOBO                                                                                                                                                                                                                                                                                                                                                                                                                                                                                                                                                                                                                                                                                                                                                                                                                                                                                                                                                                                                                                                                                                                                                                                                                                                                                                                                                                                                                                                                                                                                                                                                                                                                                                                                                                                                                                                                                                                                                                                                                                                                                                        |            |
|              |                                |                                       |                                                                                                                                                                                                                                                                                                                                                                                                                                                                                                                                                                                                                                                                                                                                                                                                                                                                                                                                                                                                                                                                                                                                                                                                                                                                                                                                                                                                                                                                                                                                                                                                                                                                                                                                                                                                                                                                                                                                                                                                                                                                                                                               |            |
| L            |                                | 1                                     |                                                                                                                                                                                                                                                                                                                                                                                                                                                                                                                                                                                                                                                                                                                                                                                                                                                                                                                                                                                                                                                                                                                                                                                                                                                                                                                                                                                                                                                                                                                                                                                                                                                                                                                                                                                                                                                                                                                                                                                                                                                                                                                               | i .        |
|              | 4                              | 1                                     | 3 2 Pending B.4 B.5 Pending                                                                                                                                                                                                                                                                                                                                                                                                                                                                                                                                                                                                                                                                                                                                                                                                                                                                                                                                                                                                                                                                                                                                                                                                                                                                                                                                                                                                                                                                                                                                                                                                                                                                                                                                                                                                                                                                                                                                                                                                                                                                                                   |            |
|              |                                |                                       |                                                                                                                                                                                                                                                                                                                                                                                                                                                                                                                                                                                                                                                                                                                                                                                                                                                                                                                                                                                                                                                                                                                                                                                                                                                                                                                                                                                                                                                                                                                                                                                                                                                                                                                                                                                                                                                                                                                                                                                                                                                                                                                               |            |