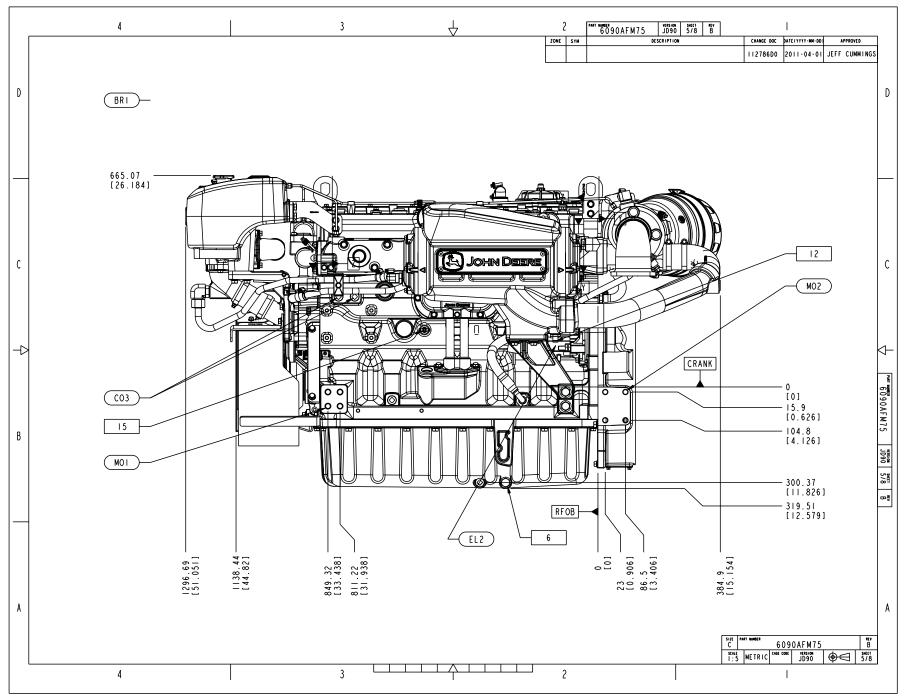

|              | ,                              | I                                     |                                                                                                                                                                                                                                                                                                                                                                                                                                                                                                                                                                                                                                                                                                                                                                                                                                                                                                                                                                                                                                                                                                                                                                                                                                                                                                                                                                                                                                                                                                                                                                                                                                                                                                                                                                                                                                                                                                                                                                                                                                                                                                                               |            |
|--------------|--------------------------------|---------------------------------------|-------------------------------------------------------------------------------------------------------------------------------------------------------------------------------------------------------------------------------------------------------------------------------------------------------------------------------------------------------------------------------------------------------------------------------------------------------------------------------------------------------------------------------------------------------------------------------------------------------------------------------------------------------------------------------------------------------------------------------------------------------------------------------------------------------------------------------------------------------------------------------------------------------------------------------------------------------------------------------------------------------------------------------------------------------------------------------------------------------------------------------------------------------------------------------------------------------------------------------------------------------------------------------------------------------------------------------------------------------------------------------------------------------------------------------------------------------------------------------------------------------------------------------------------------------------------------------------------------------------------------------------------------------------------------------------------------------------------------------------------------------------------------------------------------------------------------------------------------------------------------------------------------------------------------------------------------------------------------------------------------------------------------------------------------------------------------------------------------------------------------------|------------|
|              | 4                              |                                       |                                                                                                                                                                                                                                                                                                                                                                                                                                                                                                                                                                                                                                                                                                                                                                                                                                                                                                                                                                                                                                                                                                                                                                                                                                                                                                                                                                                                                                                                                                                                                                                                                                                                                                                                                                                                                                                                                                                                                                                                                                                                                                                               | ,          |
| l Ir         | OPTIONS SHOWN                  |                                       | ZONE STM DESCRIPTION CHARGE DOC DATEITITY-MM-DDJ APPROVED                                                                                                                                                                                                                                                                                                                                                                                                                                                                                                                                                                                                                                                                                                                                                                                                                                                                                                                                                                                                                                                                                                                                                                                                                                                                                                                                                                                                                                                                                                                                                                                                                                                                                                                                                                                                                                                                                                                                                                                                                                                                     | l          |
| ⊢            |                                |                                       | FOR CENTER-OF-GRAVITY INFORMATION, II278600 2011-04-01 JEFF CUMMINGS                                                                                                                                                                                                                                                                                                                                                                                                                                                                                                                                                                                                                                                                                                                                                                                                                                                                                                                                                                                                                                                                                                                                                                                                                                                                                                                                                                                                                                                                                                                                                                                                                                                                                                                                                                                                                                                                                                                                                                                                                                                          |            |
| ⊢            | OPTION                         | GROUP NAME                            |                                                                                                                                                                                                                                                                                                                                                                                                                                                                                                                                                                                                                                                                                                                                                                                                                                                                                                                                                                                                                                                                                                                                                                                                                                                                                                                                                                                                                                                                                                                                                                                                                                                                                                                                                                                                                                                                                                                                                                                                                                                                                                                               |            |
| D H          | 1107_RE525694                  | ROCKER ARM COVER                      |                                                                                                                                                                                                                                                                                                                                                                                                                                                                                                                                                                                                                                                                                                                                                                                                                                                                                                                                                                                                                                                                                                                                                                                                                                                                                                                                                                                                                                                                                                                                                                                                                                                                                                                                                                                                                                                                                                                                                                                                                                                                                                                               | D          |
| Ī            | 1350_RE534849                  | CRANKSHAFT PULLEY AND DAMPER          |                                                                                                                                                                                                                                                                                                                                                                                                                                                                                                                                                                                                                                                                                                                                                                                                                                                                                                                                                                                                                                                                                                                                                                                                                                                                                                                                                                                                                                                                                                                                                                                                                                                                                                                                                                                                                                                                                                                                                                                                                                                                                                                               |            |
| ┣            | 1425_RE533284                  | SAE #2 FLYWHEEL HOUSING               |                                                                                                                                                                                                                                                                                                                                                                                                                                                                                                                                                                                                                                                                                                                                                                                                                                                                                                                                                                                                                                                                                                                                                                                                                                                                                                                                                                                                                                                                                                                                                                                                                                                                                                                                                                                                                                                                                                                                                                                                                                                                                                                               | l I        |
| ⊢            | 1524_RE533285                  | FLYWHEEL - II.5IN OC CLUTCH           |                                                                                                                                                                                                                                                                                                                                                                                                                                                                                                                                                                                                                                                                                                                                                                                                                                                                                                                                                                                                                                                                                                                                                                                                                                                                                                                                                                                                                                                                                                                                                                                                                                                                                                                                                                                                                                                                                                                                                                                                                                                                                                                               |            |
| ⊢            | 1601_RE523113                  |                                       |                                                                                                                                                                                                                                                                                                                                                                                                                                                                                                                                                                                                                                                                                                                                                                                                                                                                                                                                                                                                                                                                                                                                                                                                                                                                                                                                                                                                                                                                                                                                                                                                                                                                                                                                                                                                                                                                                                                                                                                                                                                                                                                               |            |
| ╟            | 1712_RE542423                  |                                       |                                                                                                                                                                                                                                                                                                                                                                                                                                                                                                                                                                                                                                                                                                                                                                                                                                                                                                                                                                                                                                                                                                                                                                                                                                                                                                                                                                                                                                                                                                                                                                                                                                                                                                                                                                                                                                                                                                                                                                                                                                                                                                                               |            |
| $\square$    | 1802_RE542414                  | AIR CLEANER                           |                                                                                                                                                                                                                                                                                                                                                                                                                                                                                                                                                                                                                                                                                                                                                                                                                                                                                                                                                                                                                                                                                                                                                                                                                                                                                                                                                                                                                                                                                                                                                                                                                                                                                                                                                                                                                                                                                                                                                                                                                                                                                                                               |            |
| ┣            | 1932_RE538014                  | OIL PAN                               |                                                                                                                                                                                                                                                                                                                                                                                                                                                                                                                                                                                                                                                                                                                                                                                                                                                                                                                                                                                                                                                                                                                                                                                                                                                                                                                                                                                                                                                                                                                                                                                                                                                                                                                                                                                                                                                                                                                                                                                                                                                                                                                               |            |
| ╟            | 2001_RE523116                  | WATER PUMP                            |                                                                                                                                                                                                                                                                                                                                                                                                                                                                                                                                                                                                                                                                                                                                                                                                                                                                                                                                                                                                                                                                                                                                                                                                                                                                                                                                                                                                                                                                                                                                                                                                                                                                                                                                                                                                                                                                                                                                                                                                                                                                                                                               |            |
| ╟            | 2113_RE544245                  | THERMOSTAT COVER                      |                                                                                                                                                                                                                                                                                                                                                                                                                                                                                                                                                                                                                                                                                                                                                                                                                                                                                                                                                                                                                                                                                                                                                                                                                                                                                                                                                                                                                                                                                                                                                                                                                                                                                                                                                                                                                                                                                                                                                                                                                                                                                                                               | l          |
| ╟            | 2201M_RE522968                 | THERMOSTAT                            |                                                                                                                                                                                                                                                                                                                                                                                                                                                                                                                                                                                                                                                                                                                                                                                                                                                                                                                                                                                                                                                                                                                                                                                                                                                                                                                                                                                                                                                                                                                                                                                                                                                                                                                                                                                                                                                                                                                                                                                                                                                                                                                               | l l        |
| ╟            | 23GA_RE 525546                 |                                       |                                                                                                                                                                                                                                                                                                                                                                                                                                                                                                                                                                                                                                                                                                                                                                                                                                                                                                                                                                                                                                                                                                                                                                                                                                                                                                                                                                                                                                                                                                                                                                                                                                                                                                                                                                                                                                                                                                                                                                                                                                                                                                                               | ĺ          |
| c            | 2445_RE534854                  | BELT AND BELT GUARD                   |                                                                                                                                                                                                                                                                                                                                                                                                                                                                                                                                                                                                                                                                                                                                                                                                                                                                                                                                                                                                                                                                                                                                                                                                                                                                                                                                                                                                                                                                                                                                                                                                                                                                                                                                                                                                                                                                                                                                                                                                                                                                                                                               | С          |
| Υŀ           | 2702_RE542563                  | HEAT EXCHANGER                        |                                                                                                                                                                                                                                                                                                                                                                                                                                                                                                                                                                                                                                                                                                                                                                                                                                                                                                                                                                                                                                                                                                                                                                                                                                                                                                                                                                                                                                                                                                                                                                                                                                                                                                                                                                                                                                                                                                                                                                                                                                                                                                                               |            |
| ⊢            | 2821_RE539831                  | EXHAUST MANIFOLD                      |                                                                                                                                                                                                                                                                                                                                                                                                                                                                                                                                                                                                                                                                                                                                                                                                                                                                                                                                                                                                                                                                                                                                                                                                                                                                                                                                                                                                                                                                                                                                                                                                                                                                                                                                                                                                                                                                                                                                                                                                                                                                                                                               |            |
| ⊢            | 2910_RE534857                  | VENT SYSTEM                           |                                                                                                                                                                                                                                                                                                                                                                                                                                                                                                                                                                                                                                                                                                                                                                                                                                                                                                                                                                                                                                                                                                                                                                                                                                                                                                                                                                                                                                                                                                                                                                                                                                                                                                                                                                                                                                                                                                                                                                                                                                                                                                                               |            |
| ┣            | 3001_RE523123                  | STARTING MOTOR - DENSO R4.0 12V       |                                                                                                                                                                                                                                                                                                                                                                                                                                                                                                                                                                                                                                                                                                                                                                                                                                                                                                                                                                                                                                                                                                                                                                                                                                                                                                                                                                                                                                                                                                                                                                                                                                                                                                                                                                                                                                                                                                                                                                                                                                                                                                                               |            |
| ┣            | 3124_RE534950                  | ALTERNATOR 12 VOLT, 140 AMP DENSO     |                                                                                                                                                                                                                                                                                                                                                                                                                                                                                                                                                                                                                                                                                                                                                                                                                                                                                                                                                                                                                                                                                                                                                                                                                                                                                                                                                                                                                                                                                                                                                                                                                                                                                                                                                                                                                                                                                                                                                                                                                                                                                                                               |            |
| $\mathbb{A}$ | 3514_RE534858                  | FUEL FILTER                           |                                                                                                                                                                                                                                                                                                                                                                                                                                                                                                                                                                                                                                                                                                                                                                                                                                                                                                                                                                                                                                                                                                                                                                                                                                                                                                                                                                                                                                                                                                                                                                                                                                                                                                                                                                                                                                                                                                                                                                                                                                                                                                                               |            |
| 귀            | 3922_RE544246                  | THERMOSTAT HOUSING                    |                                                                                                                                                                                                                                                                                                                                                                                                                                                                                                                                                                                                                                                                                                                                                                                                                                                                                                                                                                                                                                                                                                                                                                                                                                                                                                                                                                                                                                                                                                                                                                                                                                                                                                                                                                                                                                                                                                                                                                                                                                                                                                                               | <b>⋈</b> – |
| ╟            | 4029_RE535378                  |                                       |                                                                                                                                                                                                                                                                                                                                                                                                                                                                                                                                                                                                                                                                                                                                                                                                                                                                                                                                                                                                                                                                                                                                                                                                                                                                                                                                                                                                                                                                                                                                                                                                                                                                                                                                                                                                                                                                                                                                                                                                                                                                                                                               | L          |
| ┣            | 4609_RE541189                  | CYLINDER BLOCK                        |                                                                                                                                                                                                                                                                                                                                                                                                                                                                                                                                                                                                                                                                                                                                                                                                                                                                                                                                                                                                                                                                                                                                                                                                                                                                                                                                                                                                                                                                                                                                                                                                                                                                                                                                                                                                                                                                                                                                                                                                                                                                                                                               | 5          |
| ⊩            | 4705_RE542752                  | CRANKSHAFT                            |                                                                                                                                                                                                                                                                                                                                                                                                                                                                                                                                                                                                                                                                                                                                                                                                                                                                                                                                                                                                                                                                                                                                                                                                                                                                                                                                                                                                                                                                                                                                                                                                                                                                                                                                                                                                                                                                                                                                                                                                                                                                                                                               | 090        |
| ⊩            | 4804_RE541596                  | CONNECTING RODS AND PISTONS           |                                                                                                                                                                                                                                                                                                                                                                                                                                                                                                                                                                                                                                                                                                                                                                                                                                                                                                                                                                                                                                                                                                                                                                                                                                                                                                                                                                                                                                                                                                                                                                                                                                                                                                                                                                                                                                                                                                                                                                                                                                                                                                                               | 6090AFM75  |
| ⊩            | 4903_RE533305<br>5003_RE543185 | VALVE ACTUATING MECHANISM<br>OIL PUMP | ORIGIN - CENTERLINE OF                                                                                                                                                                                                                                                                                                                                                                                                                                                                                                                                                                                                                                                                                                                                                                                                                                                                                                                                                                                                                                                                                                                                                                                                                                                                                                                                                                                                                                                                                                                                                                                                                                                                                                                                                                                                                                                                                                                                                                                                                                                                                                        | M 7 5      |
| ₿╟           |                                |                                       | CRANKSHAFT AT REAR FACE OF BLOCK                                                                                                                                                                                                                                                                                                                                                                                                                                                                                                                                                                                                                                                                                                                                                                                                                                                                                                                                                                                                                                                                                                                                                                                                                                                                                                                                                                                                                                                                                                                                                                                                                                                                                                                                                                                                                                                                                                                                                                                                                                                                                              |            |
| ╟            | 5101_RE523134                  | CYLINDER HEAD                         |                                                                                                                                                                                                                                                                                                                                                                                                                                                                                                                                                                                                                                                                                                                                                                                                                                                                                                                                                                                                                                                                                                                                                                                                                                                                                                                                                                                                                                                                                                                                                                                                                                                                                                                                                                                                                                                                                                                                                                                                                                                                                                                               | JD90       |
| ╟            | 5204_RE523135<br>5498_RE535443 | AUX DRIVE<br>AIR INTAKE TURBO         |                                                                                                                                                                                                                                                                                                                                                                                                                                                                                                                                                                                                                                                                                                                                                                                                                                                                                                                                                                                                                                                                                                                                                                                                                                                                                                                                                                                                                                                                                                                                                                                                                                                                                                                                                                                                                                                                                                                                                                                                                                                                                                                               |            |
| ╟            | 5498_RE535443                  | SHIPPING STAND                        |                                                                                                                                                                                                                                                                                                                                                                                                                                                                                                                                                                                                                                                                                                                                                                                                                                                                                                                                                                                                                                                                                                                                                                                                                                                                                                                                                                                                                                                                                                                                                                                                                                                                                                                                                                                                                                                                                                                                                                                                                                                                                                                               | 8/1<br> /8 |
| ╟            | 5611_RE535862                  | PAINT                                 |                                                                                                                                                                                                                                                                                                                                                                                                                                                                                                                                                                                                                                                                                                                                                                                                                                                                                                                                                                                                                                                                                                                                                                                                                                                                                                                                                                                                                                                                                                                                                                                                                                                                                                                                                                                                                                                                                                                                                                                                                                                                                                                               | 요주         |
| ╟            | 5711_RE534864                  | WATER PUMP INLET                      |                                                                                                                                                                                                                                                                                                                                                                                                                                                                                                                                                                                                                                                                                                                                                                                                                                                                                                                                                                                                                                                                                                                                                                                                                                                                                                                                                                                                                                                                                                                                                                                                                                                                                                                                                                                                                                                                                                                                                                                                                                                                                                                               | $\vdash$   |
| -+           | 5937_RE542415                  | OIL COOLER AND FILTER                 |                                                                                                                                                                                                                                                                                                                                                                                                                                                                                                                                                                                                                                                                                                                                                                                                                                                                                                                                                                                                                                                                                                                                                                                                                                                                                                                                                                                                                                                                                                                                                                                                                                                                                                                                                                                                                                                                                                                                                                                                                                                                                                                               | l l        |
| ╟            | 6220_RE534955                  | ALTERNATOR MOUNTING                   |                                                                                                                                                                                                                                                                                                                                                                                                                                                                                                                                                                                                                                                                                                                                                                                                                                                                                                                                                                                                                                                                                                                                                                                                                                                                                                                                                                                                                                                                                                                                                                                                                                                                                                                                                                                                                                                                                                                                                                                                                                                                                                                               | l l        |
| ╟            | 6410_RE544309                  | EXHAUST ELBOW                         |                                                                                                                                                                                                                                                                                                                                                                                                                                                                                                                                                                                                                                                                                                                                                                                                                                                                                                                                                                                                                                                                                                                                                                                                                                                                                                                                                                                                                                                                                                                                                                                                                                                                                                                                                                                                                                                                                                                                                                                                                                                                                                                               | l l        |
| ╟            | 6556_RE538657                  | TURBOCHARGER                          | 5 10                                                                                                                                                                                                                                                                                                                                                                                                                                                                                                                                                                                                                                                                                                                                                                                                                                                                                                                                                                                                                                                                                                                                                                                                                                                                                                                                                                                                                                                                                                                                                                                                                                                                                                                                                                                                                                                                                                                                                                                                                                                                                                                          | l l        |
| ╟            | 6902_RE527947                  | SERIAL NUMBER PLATE                   |                                                                                                                                                                                                                                                                                                                                                                                                                                                                                                                                                                                                                                                                                                                                                                                                                                                                                                                                                                                                                                                                                                                                                                                                                                                                                                                                                                                                                                                                                                                                                                                                                                                                                                                                                                                                                                                                                                                                                                                                                                                                                                                               | ł          |
| ╟            | 7706_RE541402                  | TIMING GEAR COVER                     | IN Unattoristica use properties Lange properties to deter a constant to provide the main to be the a constant to the second the main the second to be the a constant to be the a |            |
| A            | 8425_RE534869                  | WIRING HARNESS                        | 1 SEE DETAILS IMAGE DIESEL ENGINE 6090AFM75 STA                                                                                                                                                                                                                                                                                                                                                                                                                                                                                                                                                                                                                                                                                                                                                                                                                                                                                                                                                                                                                                                                                                                                                                                                                                                                                                                                                                                                                                                                                                                                                                                                                                                                                                                                                                                                                                                                                                                                                                                                                                                                               | A          |
| ╟            | 9806_RE535324                  | LIFT STRAP                            | L25 250 OEM MARINE Configuration                                                                                                                                                                                                                                                                                                                                                                                                                                                                                                                                                                                                                                                                                                                                                                                                                                                                                                                                                                                                                                                                                                                                                                                                                                                                                                                                                                                                                                                                                                                                                                                                                                                                                                                                                                                                                                                                                                                                                                                                                                                                                              |            |
| IL IL        |                                |                                       | J DEERE & COMPANY JOBO                                                                                                                                                                                                                                                                                                                                                                                                                                                                                                                                                                                                                                                                                                                                                                                                                                                                                                                                                                                                                                                                                                                                                                                                                                                                                                                                                                                                                                                                                                                                                                                                                                                                                                                                                                                                                                                                                                                                                                                                                                                                                                        |            |
|              |                                |                                       |                                                                                                                                                                                                                                                                                                                                                                                                                                                                                                                                                                                                                                                                                                                                                                                                                                                                                                                                                                                                                                                                                                                                                                                                                                                                                                                                                                                                                                                                                                                                                                                                                                                                                                                                                                                                                                                                                                                                                                                                                                                                                                                               |            |
| L            |                                | 1                                     |                                                                                                                                                                                                                                                                                                                                                                                                                                                                                                                                                                                                                                                                                                                                                                                                                                                                                                                                                                                                                                                                                                                                                                                                                                                                                                                                                                                                                                                                                                                                                                                                                                                                                                                                                                                                                                                                                                                                                                                                                                                                                                                               | i .        |
|              | 4                              | 1                                     | 3 2 Pending B.4 B.5 Pending                                                                                                                                                                                                                                                                                                                                                                                                                                                                                                                                                                                                                                                                                                                                                                                                                                                                                                                                                                                                                                                                                                                                                                                                                                                                                                                                                                                                                                                                                                                                                                                                                                                                                                                                                                                                                                                                                                                                                                                                                                                                                                   |            |
|              |                                |                                       |                                                                                                                                                                                                                                                                                                                                                                                                                                                                                                                                                                                                                                                                                                                                                                                                                                                                                                                                                                                                                                                                                                                                                                                                                                                                                                                                                                                                                                                                                                                                                                                                                                                                                                                                                                                                                                                                                                                                                                                                                                                                                                                               |            |