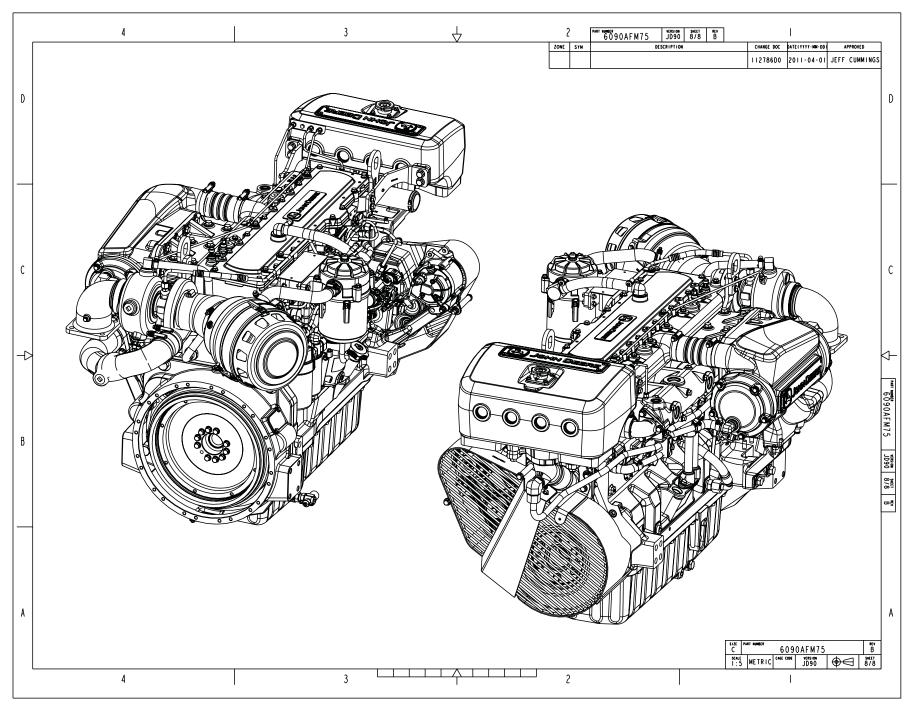

|              | ,                              | I                                     |                                                                                                                                                                                                                                                                                                                                                                                                                                                                                                                                                                                                                                                                                                                                                                                                                                                                                                                                                                                                                                                                                                                                                                                                                                                                                                                                                                                                                                                                                                                                                                                                                                                                                                                                                                                                                                                                                                                                                                                                                                                                                                                               |            |
|--------------|--------------------------------|---------------------------------------|-------------------------------------------------------------------------------------------------------------------------------------------------------------------------------------------------------------------------------------------------------------------------------------------------------------------------------------------------------------------------------------------------------------------------------------------------------------------------------------------------------------------------------------------------------------------------------------------------------------------------------------------------------------------------------------------------------------------------------------------------------------------------------------------------------------------------------------------------------------------------------------------------------------------------------------------------------------------------------------------------------------------------------------------------------------------------------------------------------------------------------------------------------------------------------------------------------------------------------------------------------------------------------------------------------------------------------------------------------------------------------------------------------------------------------------------------------------------------------------------------------------------------------------------------------------------------------------------------------------------------------------------------------------------------------------------------------------------------------------------------------------------------------------------------------------------------------------------------------------------------------------------------------------------------------------------------------------------------------------------------------------------------------------------------------------------------------------------------------------------------------|------------|
|              | 4                              |                                       |                                                                                                                                                                                                                                                                                                                                                                                                                                                                                                                                                                                                                                                                                                                                                                                                                                                                                                                                                                                                                                                                                                                                                                                                                                                                                                                                                                                                                                                                                                                                                                                                                                                                                                                                                                                                                                                                                                                                                                                                                                                                                                                               | ,          |
| l Ir         | OPTIONS SHOWN                  |                                       | ZONE STM DESCRIPTION CHARGE DOC DATEITITY-MM-DDJ APPROVED                                                                                                                                                                                                                                                                                                                                                                                                                                                                                                                                                                                                                                                                                                                                                                                                                                                                                                                                                                                                                                                                                                                                                                                                                                                                                                                                                                                                                                                                                                                                                                                                                                                                                                                                                                                                                                                                                                                                                                                                                                                                     | l          |
| ⊢            |                                |                                       | FOR CENTER-OF-GRAVITY INFORMATION, II278600 2011-04-01 JEFF CUMMINGS                                                                                                                                                                                                                                                                                                                                                                                                                                                                                                                                                                                                                                                                                                                                                                                                                                                                                                                                                                                                                                                                                                                                                                                                                                                                                                                                                                                                                                                                                                                                                                                                                                                                                                                                                                                                                                                                                                                                                                                                                                                          |            |
| ⊢            | OPTION                         | GROUP NAME                            |                                                                                                                                                                                                                                                                                                                                                                                                                                                                                                                                                                                                                                                                                                                                                                                                                                                                                                                                                                                                                                                                                                                                                                                                                                                                                                                                                                                                                                                                                                                                                                                                                                                                                                                                                                                                                                                                                                                                                                                                                                                                                                                               |            |
| D H          | 1107_RE525694                  | ROCKER ARM COVER                      |                                                                                                                                                                                                                                                                                                                                                                                                                                                                                                                                                                                                                                                                                                                                                                                                                                                                                                                                                                                                                                                                                                                                                                                                                                                                                                                                                                                                                                                                                                                                                                                                                                                                                                                                                                                                                                                                                                                                                                                                                                                                                                                               | D          |
| Ī            | 1350_RE534849                  | CRANKSHAFT PULLEY AND DAMPER          |                                                                                                                                                                                                                                                                                                                                                                                                                                                                                                                                                                                                                                                                                                                                                                                                                                                                                                                                                                                                                                                                                                                                                                                                                                                                                                                                                                                                                                                                                                                                                                                                                                                                                                                                                                                                                                                                                                                                                                                                                                                                                                                               |            |
| ┣            | 1425_RE533284                  | SAE #2 FLYWHEEL HOUSING               |                                                                                                                                                                                                                                                                                                                                                                                                                                                                                                                                                                                                                                                                                                                                                                                                                                                                                                                                                                                                                                                                                                                                                                                                                                                                                                                                                                                                                                                                                                                                                                                                                                                                                                                                                                                                                                                                                                                                                                                                                                                                                                                               | l I        |
| ⊢            | 1524_RE533285                  | FLYWHEEL - II.5IN OC CLUTCH           |                                                                                                                                                                                                                                                                                                                                                                                                                                                                                                                                                                                                                                                                                                                                                                                                                                                                                                                                                                                                                                                                                                                                                                                                                                                                                                                                                                                                                                                                                                                                                                                                                                                                                                                                                                                                                                                                                                                                                                                                                                                                                                                               |            |
| ⊢            | 1601_RE523113                  |                                       |                                                                                                                                                                                                                                                                                                                                                                                                                                                                                                                                                                                                                                                                                                                                                                                                                                                                                                                                                                                                                                                                                                                                                                                                                                                                                                                                                                                                                                                                                                                                                                                                                                                                                                                                                                                                                                                                                                                                                                                                                                                                                                                               |            |
| ╟            | 1712_RE542423                  |                                       |                                                                                                                                                                                                                                                                                                                                                                                                                                                                                                                                                                                                                                                                                                                                                                                                                                                                                                                                                                                                                                                                                                                                                                                                                                                                                                                                                                                                                                                                                                                                                                                                                                                                                                                                                                                                                                                                                                                                                                                                                                                                                                                               |            |
| $\square$    | 1802_RE542414                  | AIR CLEANER                           |                                                                                                                                                                                                                                                                                                                                                                                                                                                                                                                                                                                                                                                                                                                                                                                                                                                                                                                                                                                                                                                                                                                                                                                                                                                                                                                                                                                                                                                                                                                                                                                                                                                                                                                                                                                                                                                                                                                                                                                                                                                                                                                               |            |
| ┣            | 1932_RE538014                  | OIL PAN                               |                                                                                                                                                                                                                                                                                                                                                                                                                                                                                                                                                                                                                                                                                                                                                                                                                                                                                                                                                                                                                                                                                                                                                                                                                                                                                                                                                                                                                                                                                                                                                                                                                                                                                                                                                                                                                                                                                                                                                                                                                                                                                                                               |            |
| ╟            | 2001_RE523116                  | WATER PUMP                            |                                                                                                                                                                                                                                                                                                                                                                                                                                                                                                                                                                                                                                                                                                                                                                                                                                                                                                                                                                                                                                                                                                                                                                                                                                                                                                                                                                                                                                                                                                                                                                                                                                                                                                                                                                                                                                                                                                                                                                                                                                                                                                                               |            |
| ╟            | 2113_RE544245                  | THERMOSTAT COVER                      |                                                                                                                                                                                                                                                                                                                                                                                                                                                                                                                                                                                                                                                                                                                                                                                                                                                                                                                                                                                                                                                                                                                                                                                                                                                                                                                                                                                                                                                                                                                                                                                                                                                                                                                                                                                                                                                                                                                                                                                                                                                                                                                               | l          |
| ╟            | 2201M_RE522968                 | THERMOSTAT                            |                                                                                                                                                                                                                                                                                                                                                                                                                                                                                                                                                                                                                                                                                                                                                                                                                                                                                                                                                                                                                                                                                                                                                                                                                                                                                                                                                                                                                                                                                                                                                                                                                                                                                                                                                                                                                                                                                                                                                                                                                                                                                                                               | l l        |
| ╟            | 23GA_RE 525546                 |                                       |                                                                                                                                                                                                                                                                                                                                                                                                                                                                                                                                                                                                                                                                                                                                                                                                                                                                                                                                                                                                                                                                                                                                                                                                                                                                                                                                                                                                                                                                                                                                                                                                                                                                                                                                                                                                                                                                                                                                                                                                                                                                                                                               | ĺ          |
| c            | 2445_RE534854                  | BELT AND BELT GUARD                   |                                                                                                                                                                                                                                                                                                                                                                                                                                                                                                                                                                                                                                                                                                                                                                                                                                                                                                                                                                                                                                                                                                                                                                                                                                                                                                                                                                                                                                                                                                                                                                                                                                                                                                                                                                                                                                                                                                                                                                                                                                                                                                                               | С          |
| Υŀ           | 2702_RE542563                  | HEAT EXCHANGER                        |                                                                                                                                                                                                                                                                                                                                                                                                                                                                                                                                                                                                                                                                                                                                                                                                                                                                                                                                                                                                                                                                                                                                                                                                                                                                                                                                                                                                                                                                                                                                                                                                                                                                                                                                                                                                                                                                                                                                                                                                                                                                                                                               |            |
| ⊢            | 2821_RE539831                  | EXHAUST MANIFOLD                      |                                                                                                                                                                                                                                                                                                                                                                                                                                                                                                                                                                                                                                                                                                                                                                                                                                                                                                                                                                                                                                                                                                                                                                                                                                                                                                                                                                                                                                                                                                                                                                                                                                                                                                                                                                                                                                                                                                                                                                                                                                                                                                                               |            |
| ⊢            | 2910_RE534857                  | VENT SYSTEM                           |                                                                                                                                                                                                                                                                                                                                                                                                                                                                                                                                                                                                                                                                                                                                                                                                                                                                                                                                                                                                                                                                                                                                                                                                                                                                                                                                                                                                                                                                                                                                                                                                                                                                                                                                                                                                                                                                                                                                                                                                                                                                                                                               |            |
| ┣            | 3001_RE523123                  | STARTING MOTOR - DENSO R4.0 12V       |                                                                                                                                                                                                                                                                                                                                                                                                                                                                                                                                                                                                                                                                                                                                                                                                                                                                                                                                                                                                                                                                                                                                                                                                                                                                                                                                                                                                                                                                                                                                                                                                                                                                                                                                                                                                                                                                                                                                                                                                                                                                                                                               |            |
| ┣            | 3124_RE534950                  | ALTERNATOR 12 VOLT, 140 AMP DENSO     |                                                                                                                                                                                                                                                                                                                                                                                                                                                                                                                                                                                                                                                                                                                                                                                                                                                                                                                                                                                                                                                                                                                                                                                                                                                                                                                                                                                                                                                                                                                                                                                                                                                                                                                                                                                                                                                                                                                                                                                                                                                                                                                               |            |
| $\mathbb{A}$ | 3514_RE534858                  | FUEL FILTER                           |                                                                                                                                                                                                                                                                                                                                                                                                                                                                                                                                                                                                                                                                                                                                                                                                                                                                                                                                                                                                                                                                                                                                                                                                                                                                                                                                                                                                                                                                                                                                                                                                                                                                                                                                                                                                                                                                                                                                                                                                                                                                                                                               |            |
| 귀            | 3922_RE544246                  | THERMOSTAT HOUSING                    |                                                                                                                                                                                                                                                                                                                                                                                                                                                                                                                                                                                                                                                                                                                                                                                                                                                                                                                                                                                                                                                                                                                                                                                                                                                                                                                                                                                                                                                                                                                                                                                                                                                                                                                                                                                                                                                                                                                                                                                                                                                                                                                               | <b>⋈</b> – |
| ╟            | 4029_RE535378                  |                                       |                                                                                                                                                                                                                                                                                                                                                                                                                                                                                                                                                                                                                                                                                                                                                                                                                                                                                                                                                                                                                                                                                                                                                                                                                                                                                                                                                                                                                                                                                                                                                                                                                                                                                                                                                                                                                                                                                                                                                                                                                                                                                                                               | L          |
| ┣            | 4609_RE541189                  | CYLINDER BLOCK                        |                                                                                                                                                                                                                                                                                                                                                                                                                                                                                                                                                                                                                                                                                                                                                                                                                                                                                                                                                                                                                                                                                                                                                                                                                                                                                                                                                                                                                                                                                                                                                                                                                                                                                                                                                                                                                                                                                                                                                                                                                                                                                                                               | 5          |
| ⊩            | 4705_RE542752                  | CRANKSHAFT                            |                                                                                                                                                                                                                                                                                                                                                                                                                                                                                                                                                                                                                                                                                                                                                                                                                                                                                                                                                                                                                                                                                                                                                                                                                                                                                                                                                                                                                                                                                                                                                                                                                                                                                                                                                                                                                                                                                                                                                                                                                                                                                                                               | 090        |
| ⊩            | 4804_RE541596                  | CONNECTING RODS AND PISTONS           |                                                                                                                                                                                                                                                                                                                                                                                                                                                                                                                                                                                                                                                                                                                                                                                                                                                                                                                                                                                                                                                                                                                                                                                                                                                                                                                                                                                                                                                                                                                                                                                                                                                                                                                                                                                                                                                                                                                                                                                                                                                                                                                               | 6090AFM75  |
| ⊩            | 4903_RE533305<br>5003_RE543185 | VALVE ACTUATING MECHANISM<br>OIL PUMP | ORIGIN - CENTERLINE OF                                                                                                                                                                                                                                                                                                                                                                                                                                                                                                                                                                                                                                                                                                                                                                                                                                                                                                                                                                                                                                                                                                                                                                                                                                                                                                                                                                                                                                                                                                                                                                                                                                                                                                                                                                                                                                                                                                                                                                                                                                                                                                        | M 7 5      |
| ₿╟           |                                |                                       | CRANKSHAFT AT REAR FACE OF BLOCK                                                                                                                                                                                                                                                                                                                                                                                                                                                                                                                                                                                                                                                                                                                                                                                                                                                                                                                                                                                                                                                                                                                                                                                                                                                                                                                                                                                                                                                                                                                                                                                                                                                                                                                                                                                                                                                                                                                                                                                                                                                                                              |            |
| ╟            | 5101_RE523134                  | CYLINDER HEAD                         |                                                                                                                                                                                                                                                                                                                                                                                                                                                                                                                                                                                                                                                                                                                                                                                                                                                                                                                                                                                                                                                                                                                                                                                                                                                                                                                                                                                                                                                                                                                                                                                                                                                                                                                                                                                                                                                                                                                                                                                                                                                                                                                               | JD90       |
| ╟            | 5204_RE523135<br>5498_RE535443 | AUX DRIVE<br>AIR INTAKE TURBO         |                                                                                                                                                                                                                                                                                                                                                                                                                                                                                                                                                                                                                                                                                                                                                                                                                                                                                                                                                                                                                                                                                                                                                                                                                                                                                                                                                                                                                                                                                                                                                                                                                                                                                                                                                                                                                                                                                                                                                                                                                                                                                                                               |            |
| ╟            | 5498_RE535443                  | SHIPPING STAND                        |                                                                                                                                                                                                                                                                                                                                                                                                                                                                                                                                                                                                                                                                                                                                                                                                                                                                                                                                                                                                                                                                                                                                                                                                                                                                                                                                                                                                                                                                                                                                                                                                                                                                                                                                                                                                                                                                                                                                                                                                                                                                                                                               | 8/1<br> /8 |
| ╟            | 5611_RE535862                  | PAINT                                 |                                                                                                                                                                                                                                                                                                                                                                                                                                                                                                                                                                                                                                                                                                                                                                                                                                                                                                                                                                                                                                                                                                                                                                                                                                                                                                                                                                                                                                                                                                                                                                                                                                                                                                                                                                                                                                                                                                                                                                                                                                                                                                                               | 요주         |
| ╟            | 5711_RE534864                  | WATER PUMP INLET                      |                                                                                                                                                                                                                                                                                                                                                                                                                                                                                                                                                                                                                                                                                                                                                                                                                                                                                                                                                                                                                                                                                                                                                                                                                                                                                                                                                                                                                                                                                                                                                                                                                                                                                                                                                                                                                                                                                                                                                                                                                                                                                                                               | $\vdash$   |
| -+           | 5937_RE542415                  | OIL COOLER AND FILTER                 |                                                                                                                                                                                                                                                                                                                                                                                                                                                                                                                                                                                                                                                                                                                                                                                                                                                                                                                                                                                                                                                                                                                                                                                                                                                                                                                                                                                                                                                                                                                                                                                                                                                                                                                                                                                                                                                                                                                                                                                                                                                                                                                               | l l        |
| ╟            | 6220_RE534955                  | ALTERNATOR MOUNTING                   |                                                                                                                                                                                                                                                                                                                                                                                                                                                                                                                                                                                                                                                                                                                                                                                                                                                                                                                                                                                                                                                                                                                                                                                                                                                                                                                                                                                                                                                                                                                                                                                                                                                                                                                                                                                                                                                                                                                                                                                                                                                                                                                               | l l        |
| ╟            | 6410_RE544309                  | EXHAUST ELBOW                         |                                                                                                                                                                                                                                                                                                                                                                                                                                                                                                                                                                                                                                                                                                                                                                                                                                                                                                                                                                                                                                                                                                                                                                                                                                                                                                                                                                                                                                                                                                                                                                                                                                                                                                                                                                                                                                                                                                                                                                                                                                                                                                                               | l l        |
| ╟            | 6556_RE538657                  | TURBOCHARGER                          | 5 10                                                                                                                                                                                                                                                                                                                                                                                                                                                                                                                                                                                                                                                                                                                                                                                                                                                                                                                                                                                                                                                                                                                                                                                                                                                                                                                                                                                                                                                                                                                                                                                                                                                                                                                                                                                                                                                                                                                                                                                                                                                                                                                          | l l        |
| ╟            | 6902_RE527947                  | SERIAL NUMBER PLATE                   |                                                                                                                                                                                                                                                                                                                                                                                                                                                                                                                                                                                                                                                                                                                                                                                                                                                                                                                                                                                                                                                                                                                                                                                                                                                                                                                                                                                                                                                                                                                                                                                                                                                                                                                                                                                                                                                                                                                                                                                                                                                                                                                               | ł          |
| ╟            | 7706_RE541402                  | TIMING GEAR COVER                     | IN Unattoristica use properties Lange properties to deter a constant to provide the main to be the a constant to the second the main the second to be the a constant to be the a |            |
| A            | 8425_RE534869                  | WIRING HARNESS                        | 1 SEE DETAILS IMAGE DIESEL ENGINE 6090AFM75 STA                                                                                                                                                                                                                                                                                                                                                                                                                                                                                                                                                                                                                                                                                                                                                                                                                                                                                                                                                                                                                                                                                                                                                                                                                                                                                                                                                                                                                                                                                                                                                                                                                                                                                                                                                                                                                                                                                                                                                                                                                                                                               | A          |
| ╟            | 9806_RE535324                  | LIFT STRAP                            | L25 250 OEM MARINE Configuration                                                                                                                                                                                                                                                                                                                                                                                                                                                                                                                                                                                                                                                                                                                                                                                                                                                                                                                                                                                                                                                                                                                                                                                                                                                                                                                                                                                                                                                                                                                                                                                                                                                                                                                                                                                                                                                                                                                                                                                                                                                                                              |            |
| IL IL        |                                |                                       | J DEERE & COMPANY JOBO                                                                                                                                                                                                                                                                                                                                                                                                                                                                                                                                                                                                                                                                                                                                                                                                                                                                                                                                                                                                                                                                                                                                                                                                                                                                                                                                                                                                                                                                                                                                                                                                                                                                                                                                                                                                                                                                                                                                                                                                                                                                                                        |            |
|              |                                |                                       |                                                                                                                                                                                                                                                                                                                                                                                                                                                                                                                                                                                                                                                                                                                                                                                                                                                                                                                                                                                                                                                                                                                                                                                                                                                                                                                                                                                                                                                                                                                                                                                                                                                                                                                                                                                                                                                                                                                                                                                                                                                                                                                               |            |
| L            |                                | 1                                     |                                                                                                                                                                                                                                                                                                                                                                                                                                                                                                                                                                                                                                                                                                                                                                                                                                                                                                                                                                                                                                                                                                                                                                                                                                                                                                                                                                                                                                                                                                                                                                                                                                                                                                                                                                                                                                                                                                                                                                                                                                                                                                                               | i .        |
|              | 4                              | 1                                     | 3 2 Pending B.4 B.5 Pending                                                                                                                                                                                                                                                                                                                                                                                                                                                                                                                                                                                                                                                                                                                                                                                                                                                                                                                                                                                                                                                                                                                                                                                                                                                                                                                                                                                                                                                                                                                                                                                                                                                                                                                                                                                                                                                                                                                                                                                                                                                                                                   |            |
|              |                                |                                       |                                                                                                                                                                                                                                                                                                                                                                                                                                                                                                                                                                                                                                                                                                                                                                                                                                                                                                                                                                                                                                                                                                                                                                                                                                                                                                                                                                                                                                                                                                                                                                                                                                                                                                                                                                                                                                                                                                                                                                                                                                                                                                                               |            |