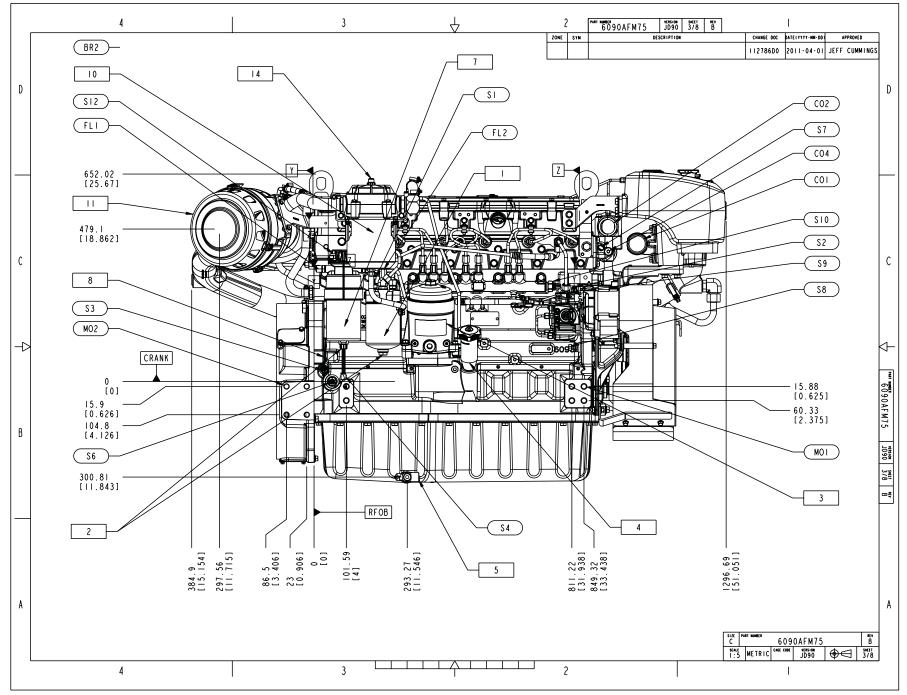

|              | ,                              | I                                     |                                                                                                                                                                                                                                                                                                                                                                                                                                                                                                                                                                                                                                                                                                                                                                                                                                                                                                                                                                                                                                                                                                                                                                                                                                                                                                                                                                                                                                                                                                                                                                                                                                                                                                                                                                                                                                                                                                                                                                                                                                                                                                                               |            |
|--------------|--------------------------------|---------------------------------------|-------------------------------------------------------------------------------------------------------------------------------------------------------------------------------------------------------------------------------------------------------------------------------------------------------------------------------------------------------------------------------------------------------------------------------------------------------------------------------------------------------------------------------------------------------------------------------------------------------------------------------------------------------------------------------------------------------------------------------------------------------------------------------------------------------------------------------------------------------------------------------------------------------------------------------------------------------------------------------------------------------------------------------------------------------------------------------------------------------------------------------------------------------------------------------------------------------------------------------------------------------------------------------------------------------------------------------------------------------------------------------------------------------------------------------------------------------------------------------------------------------------------------------------------------------------------------------------------------------------------------------------------------------------------------------------------------------------------------------------------------------------------------------------------------------------------------------------------------------------------------------------------------------------------------------------------------------------------------------------------------------------------------------------------------------------------------------------------------------------------------------|------------|
|              | 4                              |                                       |                                                                                                                                                                                                                                                                                                                                                                                                                                                                                                                                                                                                                                                                                                                                                                                                                                                                                                                                                                                                                                                                                                                                                                                                                                                                                                                                                                                                                                                                                                                                                                                                                                                                                                                                                                                                                                                                                                                                                                                                                                                                                                                               | ,          |
| l Ir         | OPTIONS SHOWN                  |                                       | ZONE STM DESCRIPTION CHARGE DOC DATEITITY-MM-DDJ APPROVED                                                                                                                                                                                                                                                                                                                                                                                                                                                                                                                                                                                                                                                                                                                                                                                                                                                                                                                                                                                                                                                                                                                                                                                                                                                                                                                                                                                                                                                                                                                                                                                                                                                                                                                                                                                                                                                                                                                                                                                                                                                                     | l          |
| ⊢            |                                |                                       | FOR CENTER-OF-GRAVITY INFORMATION, II278600 2011-04-01 JEFF CUMMINGS                                                                                                                                                                                                                                                                                                                                                                                                                                                                                                                                                                                                                                                                                                                                                                                                                                                                                                                                                                                                                                                                                                                                                                                                                                                                                                                                                                                                                                                                                                                                                                                                                                                                                                                                                                                                                                                                                                                                                                                                                                                          |            |
| ⊢            | OPTION                         | GROUP NAME                            |                                                                                                                                                                                                                                                                                                                                                                                                                                                                                                                                                                                                                                                                                                                                                                                                                                                                                                                                                                                                                                                                                                                                                                                                                                                                                                                                                                                                                                                                                                                                                                                                                                                                                                                                                                                                                                                                                                                                                                                                                                                                                                                               |            |
| D H          | 1107_RE525694                  | ROCKER ARM COVER                      |                                                                                                                                                                                                                                                                                                                                                                                                                                                                                                                                                                                                                                                                                                                                                                                                                                                                                                                                                                                                                                                                                                                                                                                                                                                                                                                                                                                                                                                                                                                                                                                                                                                                                                                                                                                                                                                                                                                                                                                                                                                                                                                               | D          |
| Ī            | 1350_RE534849                  | CRANKSHAFT PULLEY AND DAMPER          |                                                                                                                                                                                                                                                                                                                                                                                                                                                                                                                                                                                                                                                                                                                                                                                                                                                                                                                                                                                                                                                                                                                                                                                                                                                                                                                                                                                                                                                                                                                                                                                                                                                                                                                                                                                                                                                                                                                                                                                                                                                                                                                               |            |
| ┣            | 1425_RE533284                  | SAE #2 FLYWHEEL HOUSING               |                                                                                                                                                                                                                                                                                                                                                                                                                                                                                                                                                                                                                                                                                                                                                                                                                                                                                                                                                                                                                                                                                                                                                                                                                                                                                                                                                                                                                                                                                                                                                                                                                                                                                                                                                                                                                                                                                                                                                                                                                                                                                                                               | l I        |
| ⊢            | 1524_RE533285                  | FLYWHEEL - II.5IN OC CLUTCH           |                                                                                                                                                                                                                                                                                                                                                                                                                                                                                                                                                                                                                                                                                                                                                                                                                                                                                                                                                                                                                                                                                                                                                                                                                                                                                                                                                                                                                                                                                                                                                                                                                                                                                                                                                                                                                                                                                                                                                                                                                                                                                                                               |            |
| ⊢            | 1601_RE523113                  |                                       |                                                                                                                                                                                                                                                                                                                                                                                                                                                                                                                                                                                                                                                                                                                                                                                                                                                                                                                                                                                                                                                                                                                                                                                                                                                                                                                                                                                                                                                                                                                                                                                                                                                                                                                                                                                                                                                                                                                                                                                                                                                                                                                               |            |
| ╟            | 1712_RE542423                  |                                       |                                                                                                                                                                                                                                                                                                                                                                                                                                                                                                                                                                                                                                                                                                                                                                                                                                                                                                                                                                                                                                                                                                                                                                                                                                                                                                                                                                                                                                                                                                                                                                                                                                                                                                                                                                                                                                                                                                                                                                                                                                                                                                                               |            |
| $\square$    | 1802_RE542414                  | AIR CLEANER                           |                                                                                                                                                                                                                                                                                                                                                                                                                                                                                                                                                                                                                                                                                                                                                                                                                                                                                                                                                                                                                                                                                                                                                                                                                                                                                                                                                                                                                                                                                                                                                                                                                                                                                                                                                                                                                                                                                                                                                                                                                                                                                                                               |            |
| ┣            | 1932_RE538014                  | OIL PAN                               |                                                                                                                                                                                                                                                                                                                                                                                                                                                                                                                                                                                                                                                                                                                                                                                                                                                                                                                                                                                                                                                                                                                                                                                                                                                                                                                                                                                                                                                                                                                                                                                                                                                                                                                                                                                                                                                                                                                                                                                                                                                                                                                               |            |
| ╟            | 2001_RE523116                  | WATER PUMP                            |                                                                                                                                                                                                                                                                                                                                                                                                                                                                                                                                                                                                                                                                                                                                                                                                                                                                                                                                                                                                                                                                                                                                                                                                                                                                                                                                                                                                                                                                                                                                                                                                                                                                                                                                                                                                                                                                                                                                                                                                                                                                                                                               |            |
| ╟            | 2113_RE544245                  | THERMOSTAT COVER                      |                                                                                                                                                                                                                                                                                                                                                                                                                                                                                                                                                                                                                                                                                                                                                                                                                                                                                                                                                                                                                                                                                                                                                                                                                                                                                                                                                                                                                                                                                                                                                                                                                                                                                                                                                                                                                                                                                                                                                                                                                                                                                                                               | l          |
| ╟            | 2201M_RE522968                 | THERMOSTAT                            |                                                                                                                                                                                                                                                                                                                                                                                                                                                                                                                                                                                                                                                                                                                                                                                                                                                                                                                                                                                                                                                                                                                                                                                                                                                                                                                                                                                                                                                                                                                                                                                                                                                                                                                                                                                                                                                                                                                                                                                                                                                                                                                               | l l        |
| ╟            | 23GA_RE 525546                 |                                       |                                                                                                                                                                                                                                                                                                                                                                                                                                                                                                                                                                                                                                                                                                                                                                                                                                                                                                                                                                                                                                                                                                                                                                                                                                                                                                                                                                                                                                                                                                                                                                                                                                                                                                                                                                                                                                                                                                                                                                                                                                                                                                                               | ĺ          |
| c            | 2445_RE534854                  | BELT AND BELT GUARD                   |                                                                                                                                                                                                                                                                                                                                                                                                                                                                                                                                                                                                                                                                                                                                                                                                                                                                                                                                                                                                                                                                                                                                                                                                                                                                                                                                                                                                                                                                                                                                                                                                                                                                                                                                                                                                                                                                                                                                                                                                                                                                                                                               | С          |
| Υŀ           | 2702_RE542563                  | HEAT EXCHANGER                        |                                                                                                                                                                                                                                                                                                                                                                                                                                                                                                                                                                                                                                                                                                                                                                                                                                                                                                                                                                                                                                                                                                                                                                                                                                                                                                                                                                                                                                                                                                                                                                                                                                                                                                                                                                                                                                                                                                                                                                                                                                                                                                                               |            |
| ⊢            | 2821_RE539831                  | EXHAUST MANIFOLD                      |                                                                                                                                                                                                                                                                                                                                                                                                                                                                                                                                                                                                                                                                                                                                                                                                                                                                                                                                                                                                                                                                                                                                                                                                                                                                                                                                                                                                                                                                                                                                                                                                                                                                                                                                                                                                                                                                                                                                                                                                                                                                                                                               |            |
| ⊢            | 2910_RE534857                  | VENT SYSTEM                           |                                                                                                                                                                                                                                                                                                                                                                                                                                                                                                                                                                                                                                                                                                                                                                                                                                                                                                                                                                                                                                                                                                                                                                                                                                                                                                                                                                                                                                                                                                                                                                                                                                                                                                                                                                                                                                                                                                                                                                                                                                                                                                                               |            |
| ┣            | 3001_RE523123                  | STARTING MOTOR - DENSO R4.0 12V       |                                                                                                                                                                                                                                                                                                                                                                                                                                                                                                                                                                                                                                                                                                                                                                                                                                                                                                                                                                                                                                                                                                                                                                                                                                                                                                                                                                                                                                                                                                                                                                                                                                                                                                                                                                                                                                                                                                                                                                                                                                                                                                                               |            |
| ┣            | 3124_RE534950                  | ALTERNATOR 12 VOLT, 140 AMP DENSO     |                                                                                                                                                                                                                                                                                                                                                                                                                                                                                                                                                                                                                                                                                                                                                                                                                                                                                                                                                                                                                                                                                                                                                                                                                                                                                                                                                                                                                                                                                                                                                                                                                                                                                                                                                                                                                                                                                                                                                                                                                                                                                                                               |            |
| $\mathbb{A}$ | 3514_RE534858                  | FUEL FILTER                           |                                                                                                                                                                                                                                                                                                                                                                                                                                                                                                                                                                                                                                                                                                                                                                                                                                                                                                                                                                                                                                                                                                                                                                                                                                                                                                                                                                                                                                                                                                                                                                                                                                                                                                                                                                                                                                                                                                                                                                                                                                                                                                                               |            |
| 귀            | 3922_RE544246                  | THERMOSTAT HOUSING                    |                                                                                                                                                                                                                                                                                                                                                                                                                                                                                                                                                                                                                                                                                                                                                                                                                                                                                                                                                                                                                                                                                                                                                                                                                                                                                                                                                                                                                                                                                                                                                                                                                                                                                                                                                                                                                                                                                                                                                                                                                                                                                                                               | <b>⋈</b> – |
| ╟            | 4029_RE535378                  |                                       |                                                                                                                                                                                                                                                                                                                                                                                                                                                                                                                                                                                                                                                                                                                                                                                                                                                                                                                                                                                                                                                                                                                                                                                                                                                                                                                                                                                                                                                                                                                                                                                                                                                                                                                                                                                                                                                                                                                                                                                                                                                                                                                               | L          |
| ┣            | 4609_RE541189                  | CYLINDER BLOCK                        |                                                                                                                                                                                                                                                                                                                                                                                                                                                                                                                                                                                                                                                                                                                                                                                                                                                                                                                                                                                                                                                                                                                                                                                                                                                                                                                                                                                                                                                                                                                                                                                                                                                                                                                                                                                                                                                                                                                                                                                                                                                                                                                               | 5          |
| ⊩            | 4705_RE542752                  | CRANKSHAFT                            |                                                                                                                                                                                                                                                                                                                                                                                                                                                                                                                                                                                                                                                                                                                                                                                                                                                                                                                                                                                                                                                                                                                                                                                                                                                                                                                                                                                                                                                                                                                                                                                                                                                                                                                                                                                                                                                                                                                                                                                                                                                                                                                               | 090        |
| ⊩            | 4804_RE541596                  | CONNECTING RODS AND PISTONS           |                                                                                                                                                                                                                                                                                                                                                                                                                                                                                                                                                                                                                                                                                                                                                                                                                                                                                                                                                                                                                                                                                                                                                                                                                                                                                                                                                                                                                                                                                                                                                                                                                                                                                                                                                                                                                                                                                                                                                                                                                                                                                                                               | 6090AFM75  |
| ⊩            | 4903_RE533305<br>5003_RE543185 | VALVE ACTUATING MECHANISM<br>OIL PUMP | ORIGIN - CENTERLINE OF                                                                                                                                                                                                                                                                                                                                                                                                                                                                                                                                                                                                                                                                                                                                                                                                                                                                                                                                                                                                                                                                                                                                                                                                                                                                                                                                                                                                                                                                                                                                                                                                                                                                                                                                                                                                                                                                                                                                                                                                                                                                                                        | M 7 5      |
| ₿╟           |                                |                                       | CRANKSHAFT AT REAR FACE OF BLOCK                                                                                                                                                                                                                                                                                                                                                                                                                                                                                                                                                                                                                                                                                                                                                                                                                                                                                                                                                                                                                                                                                                                                                                                                                                                                                                                                                                                                                                                                                                                                                                                                                                                                                                                                                                                                                                                                                                                                                                                                                                                                                              |            |
| ╟            | 5101_RE523134                  | CYLINDER HEAD                         |                                                                                                                                                                                                                                                                                                                                                                                                                                                                                                                                                                                                                                                                                                                                                                                                                                                                                                                                                                                                                                                                                                                                                                                                                                                                                                                                                                                                                                                                                                                                                                                                                                                                                                                                                                                                                                                                                                                                                                                                                                                                                                                               | JD90       |
| ╟            | 5204_RE523135<br>5498_RE535443 | AUX DRIVE<br>AIR INTAKE TURBO         |                                                                                                                                                                                                                                                                                                                                                                                                                                                                                                                                                                                                                                                                                                                                                                                                                                                                                                                                                                                                                                                                                                                                                                                                                                                                                                                                                                                                                                                                                                                                                                                                                                                                                                                                                                                                                                                                                                                                                                                                                                                                                                                               |            |
| ╟            | 5498_RE535443                  | SHIPPING STAND                        |                                                                                                                                                                                                                                                                                                                                                                                                                                                                                                                                                                                                                                                                                                                                                                                                                                                                                                                                                                                                                                                                                                                                                                                                                                                                                                                                                                                                                                                                                                                                                                                                                                                                                                                                                                                                                                                                                                                                                                                                                                                                                                                               | 8/1<br> /8 |
| ╟            | 5611_RE535862                  | PAINT                                 |                                                                                                                                                                                                                                                                                                                                                                                                                                                                                                                                                                                                                                                                                                                                                                                                                                                                                                                                                                                                                                                                                                                                                                                                                                                                                                                                                                                                                                                                                                                                                                                                                                                                                                                                                                                                                                                                                                                                                                                                                                                                                                                               | 요주         |
| ╟            | 5711_RE534864                  | WATER PUMP INLET                      |                                                                                                                                                                                                                                                                                                                                                                                                                                                                                                                                                                                                                                                                                                                                                                                                                                                                                                                                                                                                                                                                                                                                                                                                                                                                                                                                                                                                                                                                                                                                                                                                                                                                                                                                                                                                                                                                                                                                                                                                                                                                                                                               | $\vdash$   |
| -+           | 5937_RE542415                  | OIL COOLER AND FILTER                 |                                                                                                                                                                                                                                                                                                                                                                                                                                                                                                                                                                                                                                                                                                                                                                                                                                                                                                                                                                                                                                                                                                                                                                                                                                                                                                                                                                                                                                                                                                                                                                                                                                                                                                                                                                                                                                                                                                                                                                                                                                                                                                                               | l l        |
| ╟            | 6220_RE534955                  | ALTERNATOR MOUNTING                   |                                                                                                                                                                                                                                                                                                                                                                                                                                                                                                                                                                                                                                                                                                                                                                                                                                                                                                                                                                                                                                                                                                                                                                                                                                                                                                                                                                                                                                                                                                                                                                                                                                                                                                                                                                                                                                                                                                                                                                                                                                                                                                                               | l l        |
| ╟            | 6410_RE544309                  | EXHAUST ELBOW                         |                                                                                                                                                                                                                                                                                                                                                                                                                                                                                                                                                                                                                                                                                                                                                                                                                                                                                                                                                                                                                                                                                                                                                                                                                                                                                                                                                                                                                                                                                                                                                                                                                                                                                                                                                                                                                                                                                                                                                                                                                                                                                                                               | l l        |
| ╟            | 6556_RE538657                  | TURBOCHARGER                          | 5 10                                                                                                                                                                                                                                                                                                                                                                                                                                                                                                                                                                                                                                                                                                                                                                                                                                                                                                                                                                                                                                                                                                                                                                                                                                                                                                                                                                                                                                                                                                                                                                                                                                                                                                                                                                                                                                                                                                                                                                                                                                                                                                                          | l l        |
| ╟            | 6902_RE527947                  | SERIAL NUMBER PLATE                   |                                                                                                                                                                                                                                                                                                                                                                                                                                                                                                                                                                                                                                                                                                                                                                                                                                                                                                                                                                                                                                                                                                                                                                                                                                                                                                                                                                                                                                                                                                                                                                                                                                                                                                                                                                                                                                                                                                                                                                                                                                                                                                                               | ł          |
| ╟            | 7706_RE541402                  | TIMING GEAR COVER                     | IN Unattoristica use properties Lange properties to deter a constant to provide the main to be the a constant to the second the main the second to be the a constant to be the a |            |
| A            | 8425_RE534869                  | WIRING HARNESS                        | 1 SEE DETAILS IMAGE DIESEL ENGINE 6090AFM75 STA                                                                                                                                                                                                                                                                                                                                                                                                                                                                                                                                                                                                                                                                                                                                                                                                                                                                                                                                                                                                                                                                                                                                                                                                                                                                                                                                                                                                                                                                                                                                                                                                                                                                                                                                                                                                                                                                                                                                                                                                                                                                               | A          |
| ╟            | 9806_RE535324                  | LIFT STRAP                            | L25 250 OEM MARINE Configuration                                                                                                                                                                                                                                                                                                                                                                                                                                                                                                                                                                                                                                                                                                                                                                                                                                                                                                                                                                                                                                                                                                                                                                                                                                                                                                                                                                                                                                                                                                                                                                                                                                                                                                                                                                                                                                                                                                                                                                                                                                                                                              |            |
| IL IL        |                                |                                       | J DEERE & COMPANY JOBO                                                                                                                                                                                                                                                                                                                                                                                                                                                                                                                                                                                                                                                                                                                                                                                                                                                                                                                                                                                                                                                                                                                                                                                                                                                                                                                                                                                                                                                                                                                                                                                                                                                                                                                                                                                                                                                                                                                                                                                                                                                                                                        |            |
|              |                                |                                       |                                                                                                                                                                                                                                                                                                                                                                                                                                                                                                                                                                                                                                                                                                                                                                                                                                                                                                                                                                                                                                                                                                                                                                                                                                                                                                                                                                                                                                                                                                                                                                                                                                                                                                                                                                                                                                                                                                                                                                                                                                                                                                                               |            |
| L            |                                | 1                                     |                                                                                                                                                                                                                                                                                                                                                                                                                                                                                                                                                                                                                                                                                                                                                                                                                                                                                                                                                                                                                                                                                                                                                                                                                                                                                                                                                                                                                                                                                                                                                                                                                                                                                                                                                                                                                                                                                                                                                                                                                                                                                                                               | i .        |
|              | 4                              | 1                                     | 3 2 Pending B.4 B.5 Pending                                                                                                                                                                                                                                                                                                                                                                                                                                                                                                                                                                                                                                                                                                                                                                                                                                                                                                                                                                                                                                                                                                                                                                                                                                                                                                                                                                                                                                                                                                                                                                                                                                                                                                                                                                                                                                                                                                                                                                                                                                                                                                   |            |
|              |                                |                                       |                                                                                                                                                                                                                                                                                                                                                                                                                                                                                                                                                                                                                                                                                                                                                                                                                                                                                                                                                                                                                                                                                                                                                                                                                                                                                                                                                                                                                                                                                                                                                                                                                                                                                                                                                                                                                                                                                                                                                                                                                                                                                                                               |            |