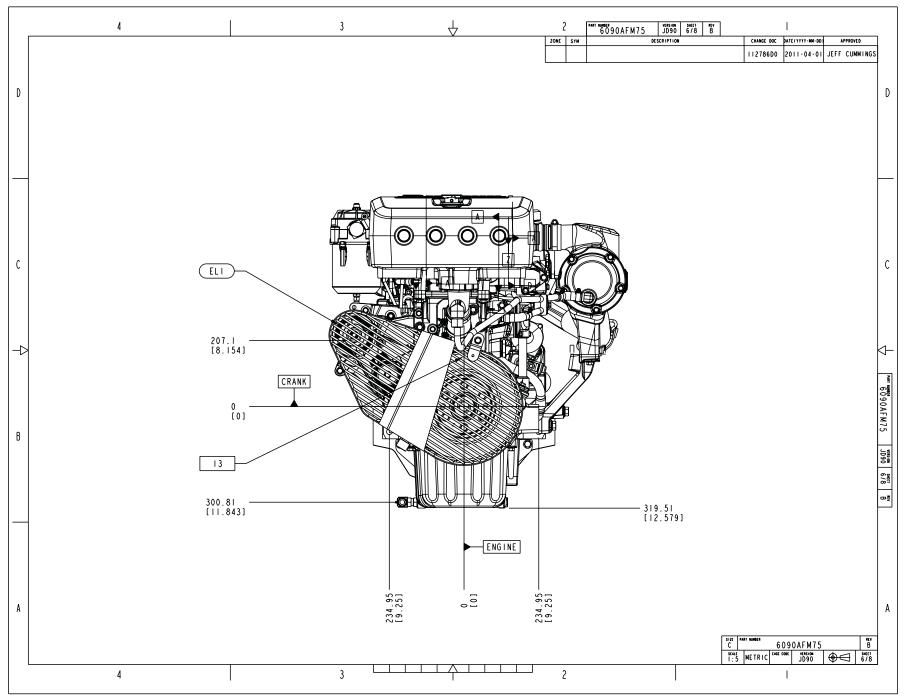

|              | ,                              | I                                     |                                                                                                                                                                                                                                                                                                                                                                                                                                                                                                                                                                                                                                                                                                                                                                                                                                                                                                                                                                                                                                                                                                                                                                                                                                                                                                                                                                                                                                                                                                                                                                                                                                                                                                                                                                                                                                                                                                                                                                                                                                                                                                                               |            |
|--------------|--------------------------------|---------------------------------------|-------------------------------------------------------------------------------------------------------------------------------------------------------------------------------------------------------------------------------------------------------------------------------------------------------------------------------------------------------------------------------------------------------------------------------------------------------------------------------------------------------------------------------------------------------------------------------------------------------------------------------------------------------------------------------------------------------------------------------------------------------------------------------------------------------------------------------------------------------------------------------------------------------------------------------------------------------------------------------------------------------------------------------------------------------------------------------------------------------------------------------------------------------------------------------------------------------------------------------------------------------------------------------------------------------------------------------------------------------------------------------------------------------------------------------------------------------------------------------------------------------------------------------------------------------------------------------------------------------------------------------------------------------------------------------------------------------------------------------------------------------------------------------------------------------------------------------------------------------------------------------------------------------------------------------------------------------------------------------------------------------------------------------------------------------------------------------------------------------------------------------|------------|
|              | 4                              |                                       |                                                                                                                                                                                                                                                                                                                                                                                                                                                                                                                                                                                                                                                                                                                                                                                                                                                                                                                                                                                                                                                                                                                                                                                                                                                                                                                                                                                                                                                                                                                                                                                                                                                                                                                                                                                                                                                                                                                                                                                                                                                                                                                               | ,          |
| l Ir         | OPTIONS SHOWN                  |                                       | ZONE STM DESCRIPTION CHARGE DOC DATEITITY-MM-DDJ APPROVED                                                                                                                                                                                                                                                                                                                                                                                                                                                                                                                                                                                                                                                                                                                                                                                                                                                                                                                                                                                                                                                                                                                                                                                                                                                                                                                                                                                                                                                                                                                                                                                                                                                                                                                                                                                                                                                                                                                                                                                                                                                                     | l          |
| ⊢            |                                |                                       | FOR CENTER-OF-GRAVITY INFORMATION, II278600 2011-04-01 JEFF CUMMINGS                                                                                                                                                                                                                                                                                                                                                                                                                                                                                                                                                                                                                                                                                                                                                                                                                                                                                                                                                                                                                                                                                                                                                                                                                                                                                                                                                                                                                                                                                                                                                                                                                                                                                                                                                                                                                                                                                                                                                                                                                                                          |            |
| ⊢            | OPTION                         | GROUP NAME                            |                                                                                                                                                                                                                                                                                                                                                                                                                                                                                                                                                                                                                                                                                                                                                                                                                                                                                                                                                                                                                                                                                                                                                                                                                                                                                                                                                                                                                                                                                                                                                                                                                                                                                                                                                                                                                                                                                                                                                                                                                                                                                                                               |            |
| D H          | 1107_RE525694                  | ROCKER ARM COVER                      |                                                                                                                                                                                                                                                                                                                                                                                                                                                                                                                                                                                                                                                                                                                                                                                                                                                                                                                                                                                                                                                                                                                                                                                                                                                                                                                                                                                                                                                                                                                                                                                                                                                                                                                                                                                                                                                                                                                                                                                                                                                                                                                               | D          |
| Ī            | 1350_RE534849                  | CRANKSHAFT PULLEY AND DAMPER          |                                                                                                                                                                                                                                                                                                                                                                                                                                                                                                                                                                                                                                                                                                                                                                                                                                                                                                                                                                                                                                                                                                                                                                                                                                                                                                                                                                                                                                                                                                                                                                                                                                                                                                                                                                                                                                                                                                                                                                                                                                                                                                                               |            |
| ┣            | 1425_RE533284                  | SAE #2 FLYWHEEL HOUSING               |                                                                                                                                                                                                                                                                                                                                                                                                                                                                                                                                                                                                                                                                                                                                                                                                                                                                                                                                                                                                                                                                                                                                                                                                                                                                                                                                                                                                                                                                                                                                                                                                                                                                                                                                                                                                                                                                                                                                                                                                                                                                                                                               | l I        |
| ⊢            | 1524_RE533285                  | FLYWHEEL - II.5IN OC CLUTCH           |                                                                                                                                                                                                                                                                                                                                                                                                                                                                                                                                                                                                                                                                                                                                                                                                                                                                                                                                                                                                                                                                                                                                                                                                                                                                                                                                                                                                                                                                                                                                                                                                                                                                                                                                                                                                                                                                                                                                                                                                                                                                                                                               |            |
| ⊢            | 1601_RE523113                  |                                       |                                                                                                                                                                                                                                                                                                                                                                                                                                                                                                                                                                                                                                                                                                                                                                                                                                                                                                                                                                                                                                                                                                                                                                                                                                                                                                                                                                                                                                                                                                                                                                                                                                                                                                                                                                                                                                                                                                                                                                                                                                                                                                                               |            |
| ╟            | 1712_RE542423                  |                                       |                                                                                                                                                                                                                                                                                                                                                                                                                                                                                                                                                                                                                                                                                                                                                                                                                                                                                                                                                                                                                                                                                                                                                                                                                                                                                                                                                                                                                                                                                                                                                                                                                                                                                                                                                                                                                                                                                                                                                                                                                                                                                                                               |            |
| $\square$    | 1802_RE542414                  | AIR CLEANER                           |                                                                                                                                                                                                                                                                                                                                                                                                                                                                                                                                                                                                                                                                                                                                                                                                                                                                                                                                                                                                                                                                                                                                                                                                                                                                                                                                                                                                                                                                                                                                                                                                                                                                                                                                                                                                                                                                                                                                                                                                                                                                                                                               |            |
| ┣            | 1932_RE538014                  | OIL PAN                               |                                                                                                                                                                                                                                                                                                                                                                                                                                                                                                                                                                                                                                                                                                                                                                                                                                                                                                                                                                                                                                                                                                                                                                                                                                                                                                                                                                                                                                                                                                                                                                                                                                                                                                                                                                                                                                                                                                                                                                                                                                                                                                                               |            |
| ╟            | 2001_RE523116                  | WATER PUMP                            |                                                                                                                                                                                                                                                                                                                                                                                                                                                                                                                                                                                                                                                                                                                                                                                                                                                                                                                                                                                                                                                                                                                                                                                                                                                                                                                                                                                                                                                                                                                                                                                                                                                                                                                                                                                                                                                                                                                                                                                                                                                                                                                               |            |
| ╟            | 2113_RE544245                  | THERMOSTAT COVER                      |                                                                                                                                                                                                                                                                                                                                                                                                                                                                                                                                                                                                                                                                                                                                                                                                                                                                                                                                                                                                                                                                                                                                                                                                                                                                                                                                                                                                                                                                                                                                                                                                                                                                                                                                                                                                                                                                                                                                                                                                                                                                                                                               | l          |
| ╟            | 2201M_RE522968                 | THERMOSTAT                            |                                                                                                                                                                                                                                                                                                                                                                                                                                                                                                                                                                                                                                                                                                                                                                                                                                                                                                                                                                                                                                                                                                                                                                                                                                                                                                                                                                                                                                                                                                                                                                                                                                                                                                                                                                                                                                                                                                                                                                                                                                                                                                                               | l l        |
| ╟            | 23GA_RE 525546                 |                                       |                                                                                                                                                                                                                                                                                                                                                                                                                                                                                                                                                                                                                                                                                                                                                                                                                                                                                                                                                                                                                                                                                                                                                                                                                                                                                                                                                                                                                                                                                                                                                                                                                                                                                                                                                                                                                                                                                                                                                                                                                                                                                                                               | ĺ          |
| c            | 2445_RE534854                  | BELT AND BELT GUARD                   |                                                                                                                                                                                                                                                                                                                                                                                                                                                                                                                                                                                                                                                                                                                                                                                                                                                                                                                                                                                                                                                                                                                                                                                                                                                                                                                                                                                                                                                                                                                                                                                                                                                                                                                                                                                                                                                                                                                                                                                                                                                                                                                               | С          |
| Υŀ           | 2702_RE542563                  | HEAT EXCHANGER                        |                                                                                                                                                                                                                                                                                                                                                                                                                                                                                                                                                                                                                                                                                                                                                                                                                                                                                                                                                                                                                                                                                                                                                                                                                                                                                                                                                                                                                                                                                                                                                                                                                                                                                                                                                                                                                                                                                                                                                                                                                                                                                                                               |            |
| ⊢            | 2821_RE539831                  | EXHAUST MANIFOLD                      |                                                                                                                                                                                                                                                                                                                                                                                                                                                                                                                                                                                                                                                                                                                                                                                                                                                                                                                                                                                                                                                                                                                                                                                                                                                                                                                                                                                                                                                                                                                                                                                                                                                                                                                                                                                                                                                                                                                                                                                                                                                                                                                               |            |
| ⊢            | 2910_RE534857                  | VENT SYSTEM                           |                                                                                                                                                                                                                                                                                                                                                                                                                                                                                                                                                                                                                                                                                                                                                                                                                                                                                                                                                                                                                                                                                                                                                                                                                                                                                                                                                                                                                                                                                                                                                                                                                                                                                                                                                                                                                                                                                                                                                                                                                                                                                                                               |            |
| ┣            | 3001_RE523123                  | STARTING MOTOR - DENSO R4.0 12V       |                                                                                                                                                                                                                                                                                                                                                                                                                                                                                                                                                                                                                                                                                                                                                                                                                                                                                                                                                                                                                                                                                                                                                                                                                                                                                                                                                                                                                                                                                                                                                                                                                                                                                                                                                                                                                                                                                                                                                                                                                                                                                                                               |            |
| ┣            | 3124_RE534950                  | ALTERNATOR 12 VOLT, 140 AMP DENSO     |                                                                                                                                                                                                                                                                                                                                                                                                                                                                                                                                                                                                                                                                                                                                                                                                                                                                                                                                                                                                                                                                                                                                                                                                                                                                                                                                                                                                                                                                                                                                                                                                                                                                                                                                                                                                                                                                                                                                                                                                                                                                                                                               |            |
| $\mathbb{A}$ | 3514_RE534858                  | FUEL FILTER                           |                                                                                                                                                                                                                                                                                                                                                                                                                                                                                                                                                                                                                                                                                                                                                                                                                                                                                                                                                                                                                                                                                                                                                                                                                                                                                                                                                                                                                                                                                                                                                                                                                                                                                                                                                                                                                                                                                                                                                                                                                                                                                                                               |            |
| 귀            | 3922_RE544246                  | THERMOSTAT HOUSING                    |                                                                                                                                                                                                                                                                                                                                                                                                                                                                                                                                                                                                                                                                                                                                                                                                                                                                                                                                                                                                                                                                                                                                                                                                                                                                                                                                                                                                                                                                                                                                                                                                                                                                                                                                                                                                                                                                                                                                                                                                                                                                                                                               | <b>⋈</b> – |
| ╟            | 4029_RE535378                  |                                       |                                                                                                                                                                                                                                                                                                                                                                                                                                                                                                                                                                                                                                                                                                                                                                                                                                                                                                                                                                                                                                                                                                                                                                                                                                                                                                                                                                                                                                                                                                                                                                                                                                                                                                                                                                                                                                                                                                                                                                                                                                                                                                                               | L          |
| ┣            | 4609_RE541189                  | CYLINDER BLOCK                        |                                                                                                                                                                                                                                                                                                                                                                                                                                                                                                                                                                                                                                                                                                                                                                                                                                                                                                                                                                                                                                                                                                                                                                                                                                                                                                                                                                                                                                                                                                                                                                                                                                                                                                                                                                                                                                                                                                                                                                                                                                                                                                                               | 5          |
| ⊩            | 4705_RE542752                  | CRANKSHAFT                            |                                                                                                                                                                                                                                                                                                                                                                                                                                                                                                                                                                                                                                                                                                                                                                                                                                                                                                                                                                                                                                                                                                                                                                                                                                                                                                                                                                                                                                                                                                                                                                                                                                                                                                                                                                                                                                                                                                                                                                                                                                                                                                                               | 090        |
| ⊩            | 4804_RE541596                  | CONNECTING RODS AND PISTONS           |                                                                                                                                                                                                                                                                                                                                                                                                                                                                                                                                                                                                                                                                                                                                                                                                                                                                                                                                                                                                                                                                                                                                                                                                                                                                                                                                                                                                                                                                                                                                                                                                                                                                                                                                                                                                                                                                                                                                                                                                                                                                                                                               | 6090AFM75  |
| ⊩            | 4903_RE533305<br>5003_RE543185 | VALVE ACTUATING MECHANISM<br>OIL PUMP | ORIGIN - CENTERLINE OF                                                                                                                                                                                                                                                                                                                                                                                                                                                                                                                                                                                                                                                                                                                                                                                                                                                                                                                                                                                                                                                                                                                                                                                                                                                                                                                                                                                                                                                                                                                                                                                                                                                                                                                                                                                                                                                                                                                                                                                                                                                                                                        | M 7 5      |
| ₿╟           |                                |                                       | CRANKSHAFT AT REAR FACE OF BLOCK                                                                                                                                                                                                                                                                                                                                                                                                                                                                                                                                                                                                                                                                                                                                                                                                                                                                                                                                                                                                                                                                                                                                                                                                                                                                                                                                                                                                                                                                                                                                                                                                                                                                                                                                                                                                                                                                                                                                                                                                                                                                                              |            |
| ╟            | 5101_RE523134                  | CYLINDER HEAD                         |                                                                                                                                                                                                                                                                                                                                                                                                                                                                                                                                                                                                                                                                                                                                                                                                                                                                                                                                                                                                                                                                                                                                                                                                                                                                                                                                                                                                                                                                                                                                                                                                                                                                                                                                                                                                                                                                                                                                                                                                                                                                                                                               | JD90       |
| ╟            | 5204_RE523135<br>5498_RE535443 | AUX DRIVE<br>AIR INTAKE TURBO         |                                                                                                                                                                                                                                                                                                                                                                                                                                                                                                                                                                                                                                                                                                                                                                                                                                                                                                                                                                                                                                                                                                                                                                                                                                                                                                                                                                                                                                                                                                                                                                                                                                                                                                                                                                                                                                                                                                                                                                                                                                                                                                                               |            |
| ╟            | 5498_RE535443                  | SHIPPING STAND                        |                                                                                                                                                                                                                                                                                                                                                                                                                                                                                                                                                                                                                                                                                                                                                                                                                                                                                                                                                                                                                                                                                                                                                                                                                                                                                                                                                                                                                                                                                                                                                                                                                                                                                                                                                                                                                                                                                                                                                                                                                                                                                                                               | 8/1<br> /8 |
| ╟            | 5611_RE535862                  | PAINT                                 |                                                                                                                                                                                                                                                                                                                                                                                                                                                                                                                                                                                                                                                                                                                                                                                                                                                                                                                                                                                                                                                                                                                                                                                                                                                                                                                                                                                                                                                                                                                                                                                                                                                                                                                                                                                                                                                                                                                                                                                                                                                                                                                               | 요주         |
| ╟            | 5711_RE534864                  | WATER PUMP INLET                      |                                                                                                                                                                                                                                                                                                                                                                                                                                                                                                                                                                                                                                                                                                                                                                                                                                                                                                                                                                                                                                                                                                                                                                                                                                                                                                                                                                                                                                                                                                                                                                                                                                                                                                                                                                                                                                                                                                                                                                                                                                                                                                                               | $\vdash$   |
| -+           | 5937_RE542415                  | OIL COOLER AND FILTER                 |                                                                                                                                                                                                                                                                                                                                                                                                                                                                                                                                                                                                                                                                                                                                                                                                                                                                                                                                                                                                                                                                                                                                                                                                                                                                                                                                                                                                                                                                                                                                                                                                                                                                                                                                                                                                                                                                                                                                                                                                                                                                                                                               | l l        |
| ╟            | 6220_RE534955                  | ALTERNATOR MOUNTING                   |                                                                                                                                                                                                                                                                                                                                                                                                                                                                                                                                                                                                                                                                                                                                                                                                                                                                                                                                                                                                                                                                                                                                                                                                                                                                                                                                                                                                                                                                                                                                                                                                                                                                                                                                                                                                                                                                                                                                                                                                                                                                                                                               | l l        |
| ╟            | 6410_RE544309                  | EXHAUST ELBOW                         |                                                                                                                                                                                                                                                                                                                                                                                                                                                                                                                                                                                                                                                                                                                                                                                                                                                                                                                                                                                                                                                                                                                                                                                                                                                                                                                                                                                                                                                                                                                                                                                                                                                                                                                                                                                                                                                                                                                                                                                                                                                                                                                               | l l        |
| ╟            | 6556_RE538657                  | TURBOCHARGER                          | 5 10                                                                                                                                                                                                                                                                                                                                                                                                                                                                                                                                                                                                                                                                                                                                                                                                                                                                                                                                                                                                                                                                                                                                                                                                                                                                                                                                                                                                                                                                                                                                                                                                                                                                                                                                                                                                                                                                                                                                                                                                                                                                                                                          | l l        |
| ╟            | 6902_RE527947                  | SERIAL NUMBER PLATE                   |                                                                                                                                                                                                                                                                                                                                                                                                                                                                                                                                                                                                                                                                                                                                                                                                                                                                                                                                                                                                                                                                                                                                                                                                                                                                                                                                                                                                                                                                                                                                                                                                                                                                                                                                                                                                                                                                                                                                                                                                                                                                                                                               | ł          |
| ╟            | 7706_RE541402                  | TIMING GEAR COVER                     | IN Unattoristica use properties Lange properties to deter a constant to provide the main to be the a constant to the second the main the second to be the a constant to be the a |            |
| A            | 8425_RE534869                  | WIRING HARNESS                        | 1 SEE DETAILS IMAGE DIESEL ENGINE 6090AFM75 STA                                                                                                                                                                                                                                                                                                                                                                                                                                                                                                                                                                                                                                                                                                                                                                                                                                                                                                                                                                                                                                                                                                                                                                                                                                                                                                                                                                                                                                                                                                                                                                                                                                                                                                                                                                                                                                                                                                                                                                                                                                                                               | A          |
| ╟            | 9806_RE535324                  | LIFT STRAP                            | L25 250 OEM MARINE Configuration                                                                                                                                                                                                                                                                                                                                                                                                                                                                                                                                                                                                                                                                                                                                                                                                                                                                                                                                                                                                                                                                                                                                                                                                                                                                                                                                                                                                                                                                                                                                                                                                                                                                                                                                                                                                                                                                                                                                                                                                                                                                                              |            |
| IL IL        |                                |                                       | J DEERE & COMPANY JOBO                                                                                                                                                                                                                                                                                                                                                                                                                                                                                                                                                                                                                                                                                                                                                                                                                                                                                                                                                                                                                                                                                                                                                                                                                                                                                                                                                                                                                                                                                                                                                                                                                                                                                                                                                                                                                                                                                                                                                                                                                                                                                                        |            |
|              |                                |                                       |                                                                                                                                                                                                                                                                                                                                                                                                                                                                                                                                                                                                                                                                                                                                                                                                                                                                                                                                                                                                                                                                                                                                                                                                                                                                                                                                                                                                                                                                                                                                                                                                                                                                                                                                                                                                                                                                                                                                                                                                                                                                                                                               |            |
| L            |                                | 1                                     |                                                                                                                                                                                                                                                                                                                                                                                                                                                                                                                                                                                                                                                                                                                                                                                                                                                                                                                                                                                                                                                                                                                                                                                                                                                                                                                                                                                                                                                                                                                                                                                                                                                                                                                                                                                                                                                                                                                                                                                                                                                                                                                               | i .        |
|              | 4                              | 1                                     | 3 2 Pending B.4 B.5 Pending                                                                                                                                                                                                                                                                                                                                                                                                                                                                                                                                                                                                                                                                                                                                                                                                                                                                                                                                                                                                                                                                                                                                                                                                                                                                                                                                                                                                                                                                                                                                                                                                                                                                                                                                                                                                                                                                                                                                                                                                                                                                                                   |            |
|              |                                |                                       |                                                                                                                                                                                                                                                                                                                                                                                                                                                                                                                                                                                                                                                                                                                                                                                                                                                                                                                                                                                                                                                                                                                                                                                                                                                                                                                                                                                                                                                                                                                                                                                                                                                                                                                                                                                                                                                                                                                                                                                                                                                                                                                               |            |